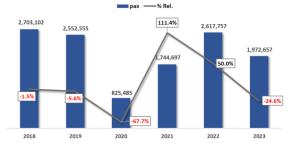

Table 2- Passengers transported under the scheduled flights Dom. Rep. (Jan. 2019 – Dec. 2023).

| Months |            | Sch        | Var.       |           |            |              |                |
|--------|------------|------------|------------|-----------|------------|--------------|----------------|
| Meses  | 2023       | 2022       | 2021       | 2020      | 2019       | Abs. (23-22) | Rel. (Abs./22) |
| Jan    | 1,518,535  | 1,158,887  | 588,708    | 1,252,881 | 1,279,668  | 359,648      | 31%            |
| Feb    | 1,330,611  | 1,060,611  | 409,517    | 1,134,601 | 1,141,340  | 270,000      | 25%            |
| Mar    | 1,540,858  | 1,228,451  | 579,595    | 668,769   | 1,309,900  | 312,407      | 25%            |
| Apr    | 1,468,995  | 1,260,368  | 679,820    | 7,294     | 1,181,552  | 208,627      | 17%            |
| May    | 1,321,906  | 1,160,385  | 770,067    | 11,022    | 1,106,047  | 161,521      | 14%            |
| Jun    | 1,384,910  | 1,218,073  | 898,804    | 12,891    | 1,139,238  | 166,837      | 14%            |
| Jul    | 1,597,713  | 1,379,194  | 1,082,230  | 241,217   | 1,194,394  | 218,519      | 16%            |
| Aug    | 1,509,658  | 1,353,114  | 1,059,899  | 265,217   | 1,135,398  | 156,544      | 12%            |
| Sep    | 1,112,321  | 980,461    | 845,943    | 258,708   | 775,690    | 131,860      | 13%            |
| Oct    | 1,153,784  | 1,032,670  | 873,079    | 317,567   | 801,057    | 121,114      | 12%            |
| Nov    | 1,307,195  | 1,169,305  | 1,006,812  | 382,646   | 934,243    | 137,890      | 12%            |
| Dec    | 1,589,363  | 1,389,994  | 1,212,086  | 574,968   | 1,163,361  | 199,369      | 14%            |
| Total  | 16,835,849 | 14,391,513 | 10,006,560 | 5,129,801 | 13,161,888 | 2,444,336    | 17%            |

Source: Prepared by JAC from the IDAC database.

Table 3- Passengers transported under the non-scheduled flights Dom. Rep. (Jan. 2019 – Dec. 2023).

| Months |         | Var.      |         |         |           |              |                |
|--------|---------|-----------|---------|---------|-----------|--------------|----------------|
| Meses  | 2023    | 2022      | 2021    | 2020    | 2019      | Abs. (23-22) | Rel. (Abs./22) |
| Jan    | 59,651  | 129,064   | 33,541  | 92,809  | 145,131   | -69,413      | -54%           |
| Feb    | 60,086  | 117,036   | 39,116  | 95,674  | 149,152   | -56,950      | -49%           |
| Mar    | 60,279  | 118,116   | 51,758  | 84,322  | 165,831   | -57,837      | -49%           |
| Apr    | 43,091  | 88,128    | 58,347  | 1,330   | 122,697   | -45,037      | -51%           |
| May    | 40,583  | 66,400    | 46,746  | 1,750   | 79,795    | -25,817      | -39%           |
| Jun    | 77,668  | 97,459    | 50,282  | 1,626   | 115,866   | -19,791      | -20%           |
| Jul    | 103,197 | 134,530   | 70,974  | 6,780   | 117,429   | -31,333      | -23%           |
| Aug    | 64,394  | 99,126    | 61,301  | 4,627   | 80,592    | -34,732      | -35%           |
| Sep    | 38,448  | 59,618    | 47,324  | 5,512   | 63,814    | -21,170      | -36%           |
| Oct    | 40,073  | 60,299    | 76,646  | 9,081   | 68,230    | -20,226      | -34%           |
| Nov    | 46,864  | 57,937    | 90,636  | 16,897  | 75,648    | -11,073      | -19%           |
| Dec    | 59,827  | 61,548    | 120,525 | 29,144  | 83,833    | -1,721       | -3%            |
| Total  | 694,161 | 1,089,261 | 747,196 | 349,552 | 1,268,018 | -395,100     | -36%           |

### Passenger traffic by flight mode, Jan. 2019 - Dec. 2023.

In December 2023, a total of 1,589,363 passengers were transported from/to the Dominican Republic on scheduled flights and 59,827 were on charter flights. The aforementioned number on scheduled flights represents a 37% growth, compared to December 2022, meanwhile on charter flights there was a 3% decrease, compared to the same month of the 2022 year.

Every month of the 2023 year showed growth in passenger traffic on scheduled flights. Charter flights had the opposite effect with every month showing a decrease in passenger traffic.

It is noteworthy to mention that as a result of the monthly decrease in passenger traffic in charter flights, the country registered its lowest number of passengers in this flight modality in over 20 years. This decrease is mostly due to lower passenger numbers by TUI and Polskie and the ceasing of operations in the country by Tap Air Portugal and Sky Airline Peru.