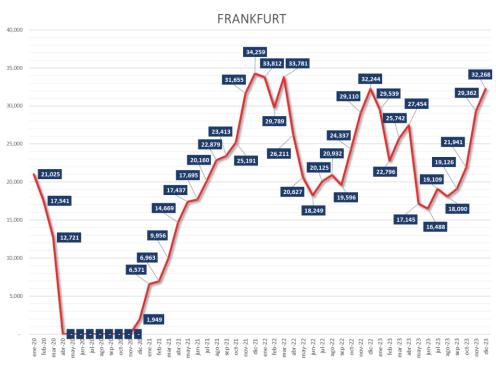

Even though this airport is dominated by the Canadian and U.S. markets, it also showed significant passenger numbers towards Poland and Germany.

Table 15 - Busiest connections (MDPP-POP), Dec. 2023.

| Connections / Conexiones   | Pax    |
|----------------------------|--------|
| Toronto, Lester B. Pearson | 18,201 |
| Montreal                   | 15,113 |
| Miami-Florida              | 10,966 |
| New York                   | 9,198  |
| Charlotte                  | 7,779  |
| Newark                     | 4,615  |
| Quebec                     | 3,798  |
| Varsovia                   | 2,509  |
| Katowice                   | 1,715  |
| Frankfurt                  | 1,537  |