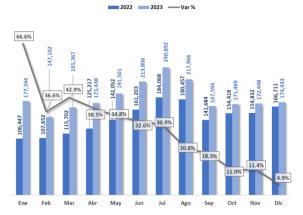

#### Gregorio Luperón, Puerto Plata International Airport (MDPP-POP), Jan. 2019 - Dec. 2023.

The fourth busiest airport in the Dominican Republic, The Puerto Plata Airport, registered a passenger traffic of 82,668 in December 2023.

This is the third busiest month of the 2023 year, only surpassed by the passenger traffic in January and March. It is also the busiest month of December since December 2016, when this airport registered a total of 83,251 passengers. In relative terms, it is the fastest growing airport in the country in the month of December, with a 22% increase, compared to December 2022.

Table 13 - Passengers transported in (MDPP-POP), Jan. 2019 - Dec. 2023.

| Months |         | Puerto Plata |         |         |         |              | /ar.           |
|--------|---------|--------------|---------|---------|---------|--------------|----------------|
| Meses  | 2023    | 2022         | 2021    | 2020    | 2019    | Abs. (23-22) | Rel. (Abs./22) |
| Jan    | 89,916  | 56,601       | 25,318  | 107,438 | 111,353 | 33,315       | 59%            |
| Feb    | 82,288  | 55,404       | 15,339  | 105,852 | 104,792 | 26,884       | 49%            |
| Mar    | 93,004  | 73,675       | 22,200  | 66,419  | 119,315 | 19,329       | 26%            |
| Apr    | 71,669  | 62,604       | 24,439  | 73      | 86,716  | 9,065        | 14%            |
| May    | 25,544  | 25,183       | 28,078  | 352     | 51,608  | 361          | 1%             |
| Jun    | 39,672  | 46,520       | 29,432  | -       | 56,062  | -6,848       | -15%           |
| Jul    | 50,366  | 59,451       | 40,582  | 7,506   | 61,050  | -9,085       | -15%           |
| Aug    | 49,059  | 54,751       | 35,042  | 7,115   | 53,501  | -5,692       | -10%           |
| Sep    | 34,014  | 34,901       | 25,853  | 7,876   | 32,711  | -887         | -3%            |
| Oct    | 32,482  | 36,246       | 31,786  | 9,805   | 36,594  | -3,764       | -10%           |
| Nov    | 53,468  | 52,014       | 44,152  | 13,901  | 46,251  | 1,454        | 3%             |
| Dec    | 82,668  | 67,680       | 58,925  | 23,322  | 78,961  | 14,988       | 22%            |
| Total  | 704.150 | 625.030      | 381.146 | 349.659 | 838.914 | 79.120       | 13%            |