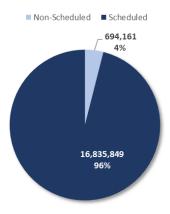

#### Passenger traffic:

- In the year 2023, a total of 8,694,717 passengers entered the country, and 8,835,293 departed it, for a total of 17,530,010, which represents an absolute variation of 2,049,236 and a relative variation of 13%, compared to the year 2022.
- 96% of the total number of passengers mobilized in 2023 was registered through the modality of scheduled flights (16,835,849) and the remaining 4% on charter flights (694,161).