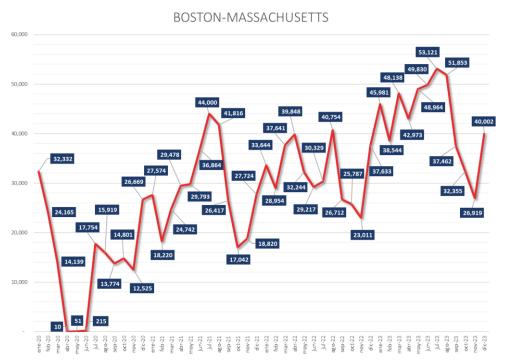

| Connections / Conexiones  | Pax    |
|---------------------------|--------|
| New York                  | 84,176 |
| Miami-Florida             | 50,612 |
| Madrid-Barajas            | 45,719 |
| Newark                    | 35,651 |
| Tocumen                   | 31,129 |
| Orlando-Florida           | 30,540 |
| Fort Lauderdale-Hollywood | 28,798 |
| Isla Verde, San Juan PR   | 23,091 |
| Bogotá                    | 21,535 |
| Boston-Massachusetts      | 16,431 |

| Connections / Conexiones  | Pax    |
|---------------------------|--------|
| New York                  | 83,419 |
| Newark                    | 40,753 |
| Miami-Florida             | 15,874 |
| Boston-Massachusetts      | 13,295 |
| Fort Lauderdale-Hollywood | 9,206  |
| Orlando-Florida           | 7,351  |
| Isla Verde, San Juan PR   | 1,749  |
| Providenciales            | 1,236  |
| Antioquía, Medellín       | 972    |
| Bogotá                    | 605    |