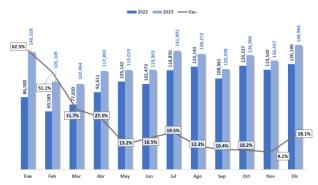

#### Passenger traffic at Dominican airports, Dec. 2023.

In December 2023, the busiest airport in the Dominican Republic, Punta Cana Airport, recorded passenger traffic of 871,629, which represented 53% of the total. It is the second busiest month in the history of the Punta Cana Airport, only surpassed by the 885 thousand passengers in March 2023. Las Américas and Del Cibao Airports also recorded important passenger traffic figures in December 2023 with 485,589 and 175,154, respectively. The 3 main airports represented 93% of the total in December 2023. It is noteworthy to mention that for the second consecutive month, all airports registered growth, in contrast to the same month of 2022, highlighting Puerto Plata and Isabela airports that increased 22% and 20% in December 2023.

Graph 1 - Passenger traffic at Dominican airports, Dec. 2023

Source: Prepared by JAC from the IDAC database