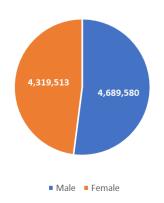

>Otras Rutas |            | 1<br>36<br>4,034 | 6<br>16<br>5,189 | 11<br>66<br>6,942 | 5<br>115<br>8,038 | - <mark>235</mark><br>87<br>287 |

Graph 19. Average number of passengers per flight, Jan. - Dec. 2019 - 2023.



Source: Prepared by JAC from the IDAC database.

Graph 20. Entry of passengers by nationality, 2023.

#### Passenger arrivals by nationality- 2023



Source: Prepared by JAC based on the Central Bank database.

Graph 21. Passenger entry by country of residence, 2023.

#### Passenger arrivals by country of residence- 2023



Source: Prepared by JAC based on the Central Bank database.

Graph 22. Entry of passengers by gender, 2023.

### PASSENGER ARRIVALS BY PLACE OF LODGING 2023

Graph 23. Passenger entry per accommodation, 2023.

#### **PASSENGER ARRIVALS BY GENDER 2023**



Source: Prepared by JAC based on the Central Bank database.





Source: Prepared by JAC based on the Central Bank database.

Graph 24. Passenger entry by age, 2023.

#### **PASSENGER ARRIVALS BY AGE 2023**



Graph 25. Entry of passengers for travel reasons, 2023.

#### PASSENGER ARRIVALS BY PURPOSE OF TRIP 2023



Source: Prepared by JAC based on the Central Bank database.

Source: Prepared by JAC based on the Central Bank database.

Table 73. Collections on cargo flights (RD\$), 2022 - 2023.

| Airpts. / Aeropuertos | 2022           | 2023           | Var % |
|-----------------------|----------------|----------------|-------|
| Las Américas          | 10,016,003,738 | 12,227,527,726 | 22%   |
| Del Cibao             | 1,334,955,331  | 1,666,823,056  | 25%   |
| Punta cana            |