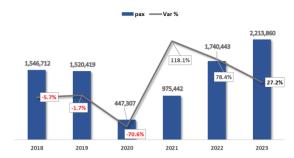

#### Del Cibao International Airport - (MDST-STI), Jan. 2019 - Dec. 2023.

The third busiest in the Dominican Republic, Del Cibao Airport, registered a passenger traffic of 175,154 in December 2023. This number sets a record for the month of December and is a 16% growth, compared to December 2022. Del Cibao Airport showed an increase in passenger traffic for 10 consecutive months and in 11 of the 12 months of the year 2023. Of the three busiest airports in the Dominican Republic, (Punta Cana, Las Américas and Del Cibao), Del Cibao is the fastest growing in relative terms, in the month of December 2023.

Table 10- Passengers transported in (MDST-STI), Jan. 2019 - Dec. 2023.

| Months |           |           | ١         | /ar.    |           |              |                |
|--------|-----------|-----------|-----------|---------|-----------|--------------|----------------|
| Meses  | 2023      | 2022      | 2021      | 2020    | 2019      | Abs. (23-22) | Rel. (Abs./22) |
| Jan    | 163,563   | 149,205   | 145,639   | 149,779 | 145,386   | 14,358       | 10%            |
| Feb    | 129,067   | 131,680   | 102,993   | 123,606 | 114,450   | -2,613       | -2%            |
| Mar    | 158,322   | 148,350   | 133,642   | 85,035  | 132,187   | 9,972        | 7%             |
| Apr    | 159,668   | 151,647   | 151,533   | 19      | 132,164   | 8,021        | 5%             |
| May    | 162,072   | 153,261   | 156,383   | 3,540   | 133,595   | 8,811        | 6%             |
| Jun    | 182,471   | 166,337   | 190,342   | 5,381   | 156,645   | 16,134       | 10%            |
| Jul    | 224,017   | 179,493   | 223,735   | 86,983  | 191,066   | 44,524       | 25%            |
| Aug    | 216,247   | 184,251   | 211,556   | 93,022  | 184,517   | 31,996       | 17%            |
| Sep    | 157,406   | 130,903   | 159,853   | 86,874  | 126,209   | 26,503       | 20%            |
| Oct    | 147,285   | 124,063   | 133,781   | 99,066  | 121,375   | 23,222       | 19%            |
| Nov    | 145,752   | 125,568   | 128,891   | 97,396  | 117,585   | 20,184       | 16%            |
| Dec    | 175,154   | 151,451   | 146,224   | 129,196 | 146,933   | 23,703       | 16%            |
| Total  | 2,021,024 | 1,796,209 | 1,884,572 | 959,897 | 1,702,112 | 224,815      | 13%            |

Source: Prepared by JAC from the IDAC database.