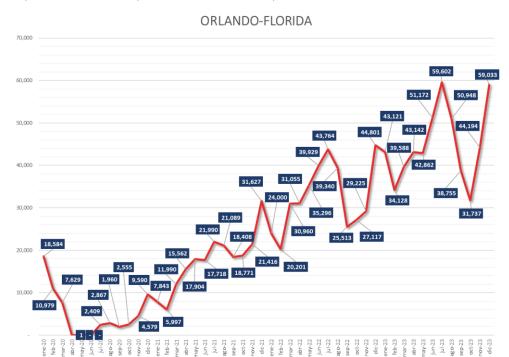

| Connections / Conexiones  | Pax    |
|---------------------------|--------|
| New York                  | 84,176 |
| Miami-Florida             | 50,612 |
| Madrid-Barajas            | 45,719 |
| Newark                    | 35,651 |
| Tocumen                   | 31,129 |
| Orlando-Florida           | 30,540 |
| Fort Lauderdale-Hollywood | 28,798 |
| Isla Verde, San Juan PR   | 23,091 |
| Bogotá                    | 21,535 |
| Boston-Massachusetts      | 16,431 |

| Connections / Conexiones  | Pax    |
|---------------------------|--------|
| New York                  | 83,419 |
| Newark                    | 40,753 |
| Miami-Florida             | 15,874 |
| Boston-Massachusetts      | 13,295 |
| Fort Lauderdale-Hollywood | 9,206  |
| Orlando-Florida           | 7,351  |
| Isla Verde, San Juan PR   | 1,749  |
| Providenciales            | 1,236  |
| Antioquía, Medellín       | 972    |
| Bogotá                    | 605    |