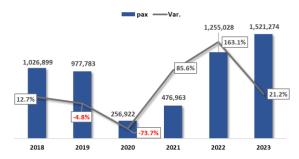

## La Romana International Airport (MDLR-LRM), Jan. 2019 – Dec. 2023.

In December 2023, a total of 15,839 commercial passengers passed through La Romana Airport in arriving and departing flights. This is the largest number of passengers since March 2023 and marks the tenth consecutive month of passenger traffic growth, compared to the same month of the year 2022. It is noteworthy to say that this is the airport most affected by the war in the Ukraine, given that said country and Russia were its busiest markets.

Even though La Romana Airport is showing growth in the last 10 months, it still has not reached the levels prior to the Russia-Ukraine conflict.

Table 16 - Passengers transported in (MDLR-LRM), Jan. 2019 - Dec. 2023.

| Months |         | ı       | La Romana |         |         | ١            | /ar.           |
|--------|---------|---------|-----------|---------|---------|--------------|----------------|
| Meses  | 2023    | 2022    | 2021      | 2020    | 2019    | Abs. (23-22) | Rel. (Abs./22) |
| Jan    | 19,689  | 78,580  | 11,044    | 50,858  | 48,314  | -58,891      | -75%           |
| Feb    | 17,398  | 64,227  | 10,013    | 48,382  | 40,622  | -46,829      | -73%           |
| Mar    | 15,993  | 9,872   | 13,014    | 27,404  | 40,605  | 6,121        | 62%            |
| Apr    | 13,106  | 11,559  | 14,121    | 71      | 27,900  | 1,547        | 13%            |
| May    | 6,339   | 5,943   | 10,271    | 884     | 16,728  | 396          | 7%             |
| Jun    | 8,526   | 5,432   | 7,959     | 895     | 20,817  | 3,094        | 57%            |
| Jul    | 15,197  | 8,856   | 10,058    | 680     | 28,452  | 6,341        | 72%            |
| Aug    | 10,729  | 5,702   | 15,592    | 191     | 30,623  | 5,027        | 88%            |
| Sep    | 7,560   | 3,734   | 30,874    | 104     | 24,108  | 3,826        | 102%           |
| Oct    | 7,546   | 3,932   | 57,788    | 2,003   | 25,695  | 3,614        | 92%            |
| Nov    | 8,896   | 7,065   | 62,350    | 6,897   | 37,374  | 1,831        | 26%            |
| Dec    | 15,839  | 13,693  | 78,776    | 9,924   | 46,263  | 2,146        | 16%            |
| Total  | 146,818 | 218,595 | 321,860   | 148,293 | 387,501 | -71,777      | -33%           |