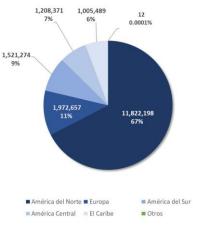

| PASSENGER TRAFFIC ON COMMERCIAL AIR FLIGHTS BY REGION JANUARY – DECEMBER 2023               |    |
|---------------------------------------------------------------------------------------------|----|
| Regions. Passenger traffic                                                                  |    |
| North America. Passenger traffic 2018-2023                                                  | 20 |
| Monthly passenger traffic 2022-2023                                                         |    |
| Passenger traffic by countries                                                              | 20 |
| Busiest Airlines                                                                            | 21 |
| Busiest connections                                                                         | 21 |
| Europe. Passenger traffic 2018-2023                                                         | 21 |
| Monthly passenger traffic 2022/2023                                                         | 21 |
| Passenger traffic by countries                                                              | 22 |
| Busiest Airlines                                                                            | 22 |
| Busiest connections                                                                         | 22 |
| Central America and the Caribbean. Passenger traffic 2018-2023                              | 23 |
| Monthly passenger traffic 2019-2023                                                         | 23 |
| Passenger by traffic by countries                                                           | 23 |
| Busiest airlines                                                                            | 23 |
| Busiest connections                                                                         |    |
| South America. Passenger traffic 2018-2023                                                  | 24 |
| Monthly passenger traffic 2023/2019                                                         | 24 |
| Passenger traffic by countries                                                              | 24 |
| Busiest airlines                                                                            | 25 |
| Busiest connections                                                                         | 25 |
| AIRCRAFT MOVEMENT JANUARY – DECEMBER 2023                                                   |    |
| Entry and exit operations, Jan. 2019 – Dec. 2023                                            | 26 |
| Operations by flight mode, Jan. 2019 – Dec. 2023                                            |    |
| Aircraft movement by airports 2019-2023                                                     | 26 |
| Monthly aircraft movement by Dominican based airlines, Jan. – Dec. 2023                     | 27 |
| AERONAUTICAL INDICATORS JANUARY - DECEMBER 2023                                             |    |
| Load Factor (LF) of busiest airlines, 2021-2023                                             | 28 |
| Airlines with highest number of passengers in average per flight, 2023                      |    |
| OTP-Punctuality (On Time Performance) Busiest Latin American airports, 2019-2023            |    |
| Monthly seasonality of the busiest markets to/from the Dominican Republic, Jan. – Dec. 2023 |    |
| IMPORTS/EXPORTS JANUARY – DECEMBER 2023                                                     |    |
| Imports by country of origin and Exports by country destination, 2022-2023                  | 30 |
| Imports and Exports cargo by product, Jan. – Dec. 2023                                      |    |
| Monthly commercial air cargo in exports and imports 2019-2023                               |    |
| Imports and exports of cargo by weight, by airports, 2017-2023                              |    |
| Cargo airlines, 2019-2023                                                                   |    |