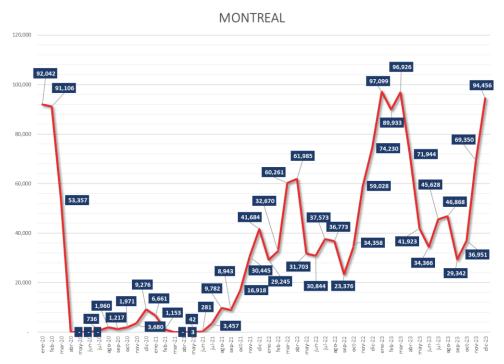

#### Busiest connections (MDCY-AZS), Dec. 2023.

In December 2023, 92% of the total passenger traffic in El Catey Airport was in connection with the two Canadian cities, Montreal and Toronto, with 9,763 passengers combined. Prior to the arrival of the Covid Virus to the Dominican Republic, this airport was not so heavily concentrated in connection with the Canadian market. The Puerto Plata Airport had significant passenger traffic with Russia, Spain, Portugal and Jamaica.

Table 21- Busiest connections (MDCY-AZS), Dec. 2023.

| Connections / Conexiones   | Pax   |
|----------------------------|-------|
| Montreal                   | 6,603 |
| Toronto, Lester B. Pearson | 3,160 |
| Quebec                     | 778   |
| Palm Beach                 | 26    |
| Rickenbacker International | 9     |
| Orlando-Florida            | 8     |
| Tocumen                    | 7     |
| Teterboro                  | 4     |