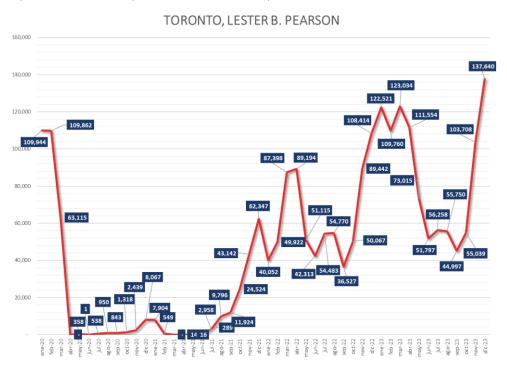

Source: Prepared by JAC from the IDAC database.

In December 2023, in terms of passenger traffic, the Canada based Toronto and Montreal destinations were the busiest in the Punta Cana Airport with a total of 179,770 passengers transported, combined. This accounted for 21% of the total passenger traffic handled by this airport. In the case of Toronto, it was the second consecutive month in which it was the busiest in the Punta Cana Airport, and that was the case in seven of the twelve months of the year (between June and October, Tocumen, New York and Miami were the busiest).

#### Busiest connections (MDLR-LRM), Dec. 2023.

In December 2023, La Romana's busiest market, Italy, accounted for 54% of the total passengers transported, in connection with Milan and Rome with a total of 8,573 passengers, altogether. Other markets have been growing in the last few months, especially the Canadian, mostly Toronto and Montreal, which registered a passenger traffic of 1,609 and 1,462 respectively in December 2023.