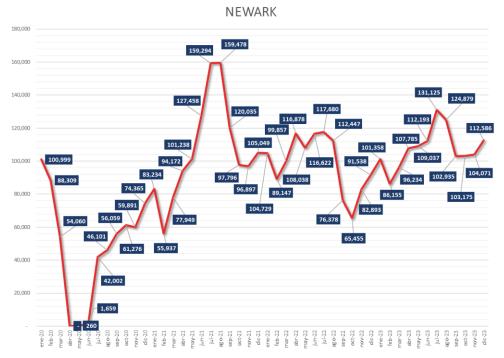

| Connections / Conexiones  | Pax    |
|---------------------------|--------|
| New York                  | 83,419 |
| Newark                    | 40,753 |
| Miami-Florida             | 15,874 |
| Boston-Massachusetts      | 13,295 |
| Fort Lauderdale-Hollywood | 9,206  |
| Orlando-Florida           | 7,351  |
| Isla Verde, San Juan PR   | 1,749  |
| Providenciales            | 1,236  |
| Antioquía, Medellín       | 972    |
| Bogotá                    | 605    |