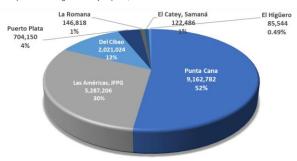

#### Airports:

• The airports of Punta Cana (9,162,782 passengers), Las Américas JFPG (5,287,206 passengers) and Del Cibao (2,021,024) recorded the highest levels of passenger traffic, representing 94% of the total.