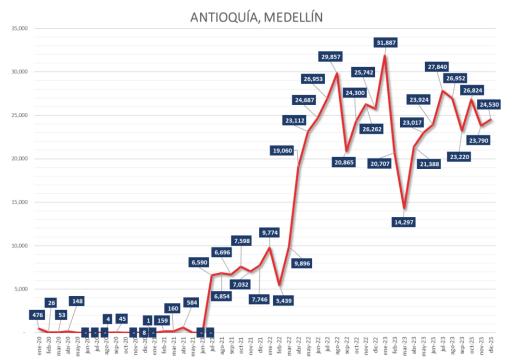

| Connections / Conexiones  | Pax    |
|---------------------------|--------|
| New York                  | 83,419 |
| Newark                    | 40,753 |
| Miami-Florida             | 15,874 |
| Boston-Massachusetts      | 13,295 |
| Fort Lauderdale-Hollywood | 9,206  |
| Orlando-Florida           | 7,351  |
| Isla Verde, San Juan PR   | 1,749  |
| Providenciales            | 1,236  |
| Antioquía, Medellín       | 972    |
| Bogotá                    | 605    |