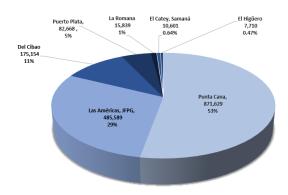

#### Passenger traffic at Dominican airports, Dec. 2023.

In December 2023, the busiest airport in the Dominican Republic, Punta Cana Airport, recorded passenger traffic of 871,629, which represented 53% of the total. It is the second busiest month in the history of the Punta Cana Airport, only surpassed by the 885 thousand passengers in March 2023. Las Américas and Del Cibao Airports also recorded important passenger traffic figures in December 2023 with 485,589 and 175,154, respectively. The 3 main airports represented 93% of the total in December 2023. It is noteworthy to mention that for the second consecutive month, all airports registered growth, in contrast to the same month of 2022, highlighting Puerto Plata and Isabela airports that increased 22% and 20% in December 2023.

Graph 1 - Passenger traffic at Dominican airports, Dec. 2023

Source: Prepared by JAC from the IDAC database