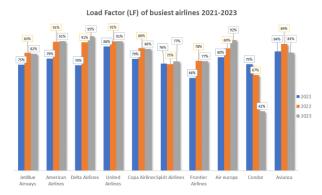

#### Aeronautical indicators:

• The load factor (LF), of the main airlines for the year 2023, on flights to/from the Dominican Republic was 82%, with American, Delta, United and Air Europa being the airlines that stood out in said year.