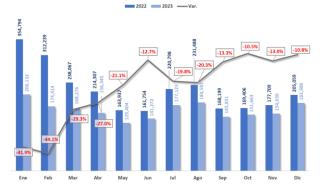

#### Passenger traffic at Dominican airports, Dec. 2023.

In December 2023, the busiest airport in the Dominican Republic, Punta Cana Airport, recorded passenger traffic of 871,629, which represented 53% of the total. It is the second busiest month in the history of the Punta Cana Airport, only surpassed by the 885 thousand passengers in March 2023. Las Américas and Del Cibao Airports also recorded important passenger traffic figures in December 2023 with 485,589 and 175,154, respectively. The 3 main airports represented 93% of the total in December 2023. It is noteworthy to mention that for the second consecutive month, all airports registered growth, in contrast to the same month of 2022, highlighting Puerto Plata and Isabela airports that increased 22% and 20% in December 2023.

Graph 1 - Passenger traffic at Dominican airports, Dec. 2023

Source: Prepared by JAC from the IDAC database