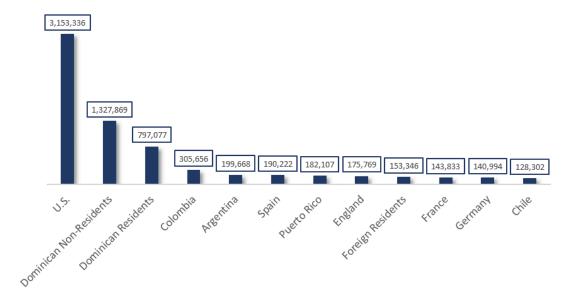

| 240        | 1                | 6                | 11                | 5                 | -235                            |
| Teterboro/El Higüero<br>Aguadilla/Punta Cana<br>Calgary/Punta Cana<br>Otras Rutas |            | 1<br>36<br>4,034 | 6<br>16<br>5,189 | 11<br>66<br>6,942 | 5<br>115<br>8,038 | - <mark>235</mark><br>87<br>287 |

Graph 19. Average number of passengers per flight, Jan. - Dec. 2019 - 2023.



Source: Prepared by JAC from the IDAC database.

Graph 20. Entry of passengers by nationality, 2023.

#### Passenger arrivals by nationality- 2023



Source: Prepared by JAC based on the Central Bank database.

Graph 21. Passenger entry by country of residence, 2023.

#### Passenger arrivals by country of residence- 2023



Source: Prepared by JAC based on the Central Bank database.

Graph 22. Entry of passengers by gender, 2023.

### PASSENGER ARRIVALS BY PLACE OF LODGING 2023

Graph 23. Passenger entry per accommodation, 2023.

#### **PASSENGER ARRIVALS BY GENDER 2023**



Source: Prepared by JAC based on the Central Bank database.





Source: Prepared by JAC based on the Central Bank database.

Graph 24. Passenger entry by age, 2023.

#### **PASSENGER ARRIVALS BY AGE 2023**



Graph 25. Entry of passengers for travel reasons, 2023.

#### PASSENGER ARRIVALS BY PURPOSE OF TRIP 2023



Source: Prepared by JAC based on the Central Bank database.

Source: Prepared by JAC based on the Central Bank database.

Table 73. Collections on cargo flights (RD\$), 2022 - 2023.

| Airpts. / Aeropuertos | 2022