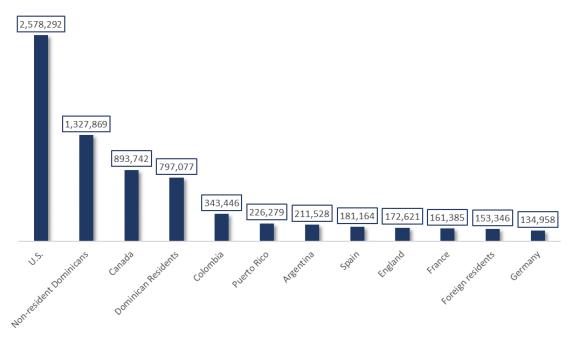

#### Top 10 connections on regular flights, Dec. 2023.

The busiest destination in flights from/to the Dominican Republic, New York, registered a passenger traffic of 231,573 in December 2023. This number accounts for 15% of the total on regular flights. 72% of its passenger traffic was in the routes JFK/STI and JFK/SDQ, and the rest were in connection with Punta Cana and Puerto Plata. It is noteworthy to mention that three of the top ten destinations on scheduled routes connect the country with the state of Florida: Miami, Ft. Lauderdale and Orlando, with a combined 228,798 passengers.