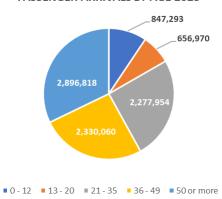

#### Top 10 connections on regular flights, Dec. 2023.

The busiest destination in flights from/to the Dominican Republic, New York, registered a passenger traffic of 231,573 in December 2023. This number accounts for 15% of the total on regular flights. 72% of its passenger traffic was in the routes JFK/STI and JFK/SDQ, and the rest were in connection with Punta Cana and Puerto Plata. It is noteworthy to mention that three of the top ten destinations on scheduled routes connect the country with the state of Florida: Miami, Ft. Lauderdale and Orlando, with a combined 228,798 passengers.