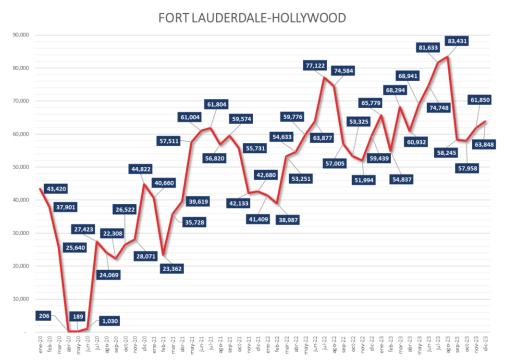

| Connections / Conexiones  | Pax    |
|---------------------------|--------|
| New York                  | 84,176 |
| Miami-Florida             | 50,612 |
| Madrid-Barajas            | 45,719 |
| Newark                    | 35,651 |
| Tocumen                   | 31,129 |
| Orlando-Florida           | 30,540 |
| Fort Lauderdale-Hollywood | 28,798 |
| Isla Verde, San Juan PR   | 23,091 |
| Bogotá                    | 21,535 |
| Boston-Massachusetts      | 16,431 |

| Connections / Conexiones  | Pax    |
|---------------------------|--------|
| New York                  | 83,419 |
| Newark                    | 40,753 |
| Miami-Florida             | 15,874 |
| Boston-Massachusetts      | 13,295 |
| Fort Lauderdale-Hollywood | 9,206  |
| Orlando-Florida           | 7,351  |
| Isla Verde, San Juan PR   | 1,749  |
| Providenciales            | 1,236  |
| Antioquía, Medellín       | 972    |
| Bogotá                    | 605    |