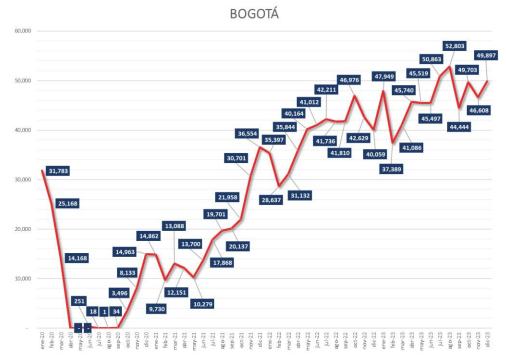

| Connections / Conexiones  | Pax    |
|---------------------------|--------|
| New York                  | 84,176 |
| Miami-Florida             | 50,612 |
| Madrid-Barajas            | 45,719 |
| Newark                    | 35,651 |
| Tocumen                   | 31,129 |
| Orlando-Florida           | 30,540 |
| Fort Lauderdale-Hollywood | 28,798 |
| Isla Verde, San Juan PR   | 23,091 |
| Bogotá                    | 21,535 |
| Boston-Massachusetts      | 16,431 |

| Connections / Conexiones  | Pax    |
|---------------------------|--------|
| New York                  | 83,419 |
| Newark                    | 40,753 |
| Miami-Florida             | 15,874 |
| Boston-Massachusetts      | 13,295 |
| Fort Lauderdale-Hollywood | 9,206  |
| Orlando-Florida           | 7,351  |
| Isla Verde, San Juan PR   | 1,749  |
| Providenciales            | 1,236  |
| Antioquía, Medellín       | 972    |
| Bogotá                    | 605    |