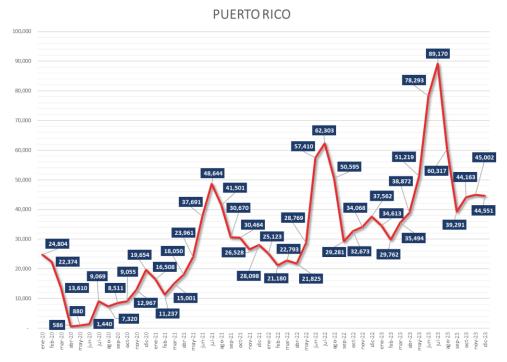

ction with the Dominican Republic, Jan. 2020 - Dec. 2023. United States.



Graph 27- Performance of the main countries in connection with the Dominican Republic, Jan. 2020 – Dec. 2023. Canada.



Graph 28- Performance of the main countries in connection with the Dominican Republic, Jan. 2020 – Dec. 2023. Panamá.



Graph 29- Performance of the main countries in connection with the Dominican Republic, Jan. 2020 – Dec. Colombia.



Graph 30- Performance of the main countries in connection with the Dominican Republic, Jan. 2020 – Dec. 2023. Spain.



Graph 31- Performance of the main countries in connection with the Dominican Republic, Jan. 2020 - Dec. 2023. France.



Graph 32- Performance of the main countries in connection with the Dominican Republic, Jan. 2020 – Dec. 2023. Puerto Rico.



Graph 33- Performance of the main countries in connection with the Dominican Republic, Jan. 2020 - Dec. 2023. Germany.



Graph 34- Performance of the main countries in connection with the Dominican Republic, Jan. 2020 – Dec. 2023. Peru.



Graph 35- Performance of the main countries in connection with the Dominican Republic, Jan. 2020 - Dec. 2023. United Kingdom.



**POLAND** 16,000 14,380 13,776 13,876 14,000 12,803 11,582 11,604 12,000 12,221 10,714 10,000 8,000 8,137 6,287 6,575 6,197 6,000 4,000 2,000 jul-2d ago-2d sep-2d oct-2d nov-2d dic-2d feb-21

Graph 36- Performance of the main countries in connection with the Dominican Republic, Jan. 2020 - Dec. 2023. Poland.





Graph 38- Performance of the main countries in connection with the Dominican Republic, Jan. 2020 – Dec. 2023. Mé