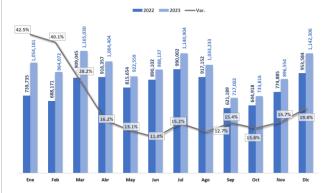

#### Passenger entry and exit, Jan. 2019 - Dec. 2023.

Table 1- Passengers transported in and out. (Jan. 2019 - Dec. 2023).

| Months  | Ja        | an Dec. 202 | 23         | J         | an Dec. 20 | 22         | J         | lan Dic. 202 | 1          | J         | an Dic. 202 | .0        | J         | an Dic. 201 | 19         | Vai             | :             |
|---------|-----------|-------------|------------|-----------|------------|------------|-----------|--------------|------------|-----------|-------------|-----------|-----------|-------------|------------|-----------------|---------------|
| Meses   | In        | Out         | Total      | In        | Out        | T-1-1      | In        | Out          | Total      | In        | Out         | Total     | In        | Out         | Total      | Abs.            | Rel.          |
| ivieses | Entrada   | Salida      | Total      | Entrada   | Salida     | Total      | Entrada   | Salida       | iotai      | Entrada   | Salida      | Iotai     | Entrada   | Salida      | Iotai      | (2023) - (2022) | Abs. / (2022) |
| Jan     | 753,415   | 824,771     | 1,578,186  | 590,496   | 697,455    | 1,287,951  | 250,303   | 371,946      | 622,249    | 640,629   | 705,061     | 1,345,690 | 679,860   | 744,939     | 1,424,799  | 290,235         | 23%           |
| Feb     | 685,699   | 704,998     | 1,390,697  | 585,222   | 592,425    | 1,177,647  | 214,251   | 234,382      | 448,633    | 605,603   | 624,672     | 1,230,275 | 641,409   | 649,083     | 1,290,492  | 213,050         | 18%           |
| Mar     | 777,880   | 823,257     | 1,601,137  | 640,540   | 706,027    | 1,346,567  | 328,000   | 303,353      | 631,353    | 302,550   | 450,541     | 753,091   | 719,550   | 756,181     | 1,475,731  | 254,570         | 19%           |
| Apr     | 731,405   | 780,681     | 1,512,086  | 664,835   | 683,661    | 1,348,496  | 353,129   | 385,038      | 738,167    | 1,367     | 7,257       | 8,624     | 638,624   | 665,625     | 1,304,249  | 163,590         | 12%           |
| May     | 670,452   | 692,037     | 1,362,489  | 602,819   | 623,966    | 1,226,785  | 419,488   | 397,325      | 816,813    | 1,369     | 11,403      | 12,772    | 578,374   | 607,468     | 1,185,842  | 135,704         | 11%           |
| Jun     | 748,374   | 714,204     | 1,462,578  | 677,028   | 638,504    | 1,315,532  | 487,457   | 461,629      | 949,086    | 2,003     | 12,514      | 14,517    | 638,692   | 616,412     | 1,255,104  | 147,046         | 11%           |
| Jul     | 859,381   | 841,529     | 1,700,910  | 776,717   | 737,007    | 1,513,724  | 596,834   | 556,370      | 1,153,204  | 152,221   | 95,776      | 247,997   | 664,671   | 647,152     | 1,311,823  | 187,186         | 12%           |
| Aug     | 745,554   | 828,498     | 1,574,052  | 684,879   | 767,361    | 1,452,240  | 522,568   | 598,632      | 1,121,200  | 127,552   | 142,292     | 269,844   | 581,651   | 634,339     | 1,215,990  | 121,812         | 8%            |
| Sep     | 539,491   | 611,278     | 1,150,769  | 487,257   | 552,822    | 1,040,079  | 410,500   | 482,767      | 893,267    | 123,695   | 140,525     | 264,220   | 392,027   | 447,477     | 839,504    | 110,690         | 11%           |
| Oct     | 591,692   | 602,165     | 1,193,857  | 542,289   | 550,680    | 1,092,969  | 483,027   | 466,698      | 949,725    | 164,591   | 162,057     | 326,648   | 436,219   | 433,068     | 869,287    | 100,888         | 9%            |
| Nov     | 692,231   | 661,828     | 1,354,059  | 620,550   | 606,692    | 1,227,242  | 560,984   | 536,464      | 1,097,448  | 212,336   | 187,207     | 399,543   | 523,616   | 486,275     | 1,009,891  | 126,817         | 10%           |
| Dec     | 899,143   | 750,047     | 1,649,190  | 794,029   | 657,513    | 1,451,542  | 755,310   | 577,301      | 1,332,611  | 394,095   | 210,017     | 604,112   | 689,725   | 557,469     | 1,247,194  | 197,648         | 14%           |
| Total   | 8,694,717 | 8,835,293   | 17,530,010 | 7,666,661 | 7,814,113  | 15,480,774 | 5,381,851 | 5,371,905    | 10,753,756 | 2,728,011 | 2,749,322   | 5,477,333 | 7,184,418 | 7,245,488   | 14,429,906 | 2,049,236       | 13%           |

Source: Prepared by JAC from the IDAC database.

In December 2023, a total of 1,649,190 passengers were transported to/from the Dominican Republic, of which 899,143 were on arriving flights and 750,047 were on departures. It is the second busiest month in history, surpassed only by the 1.7 million passengers, five months earlier, in July 2023. In terms of growth, passenger traffic increased by 14% compared to December 2022. All twelve months of the year 2023 recorded growth, highlighted by the 18% increase in March. On average, passenger traffic grew by 13% each month.