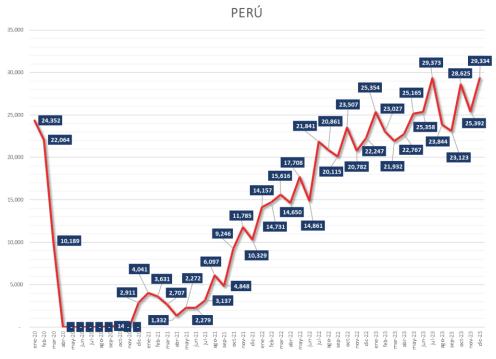

in connection with the Dominican Republic, Jan. 2020 – Dec. 2023. Panamá.



Graph 29- Performance of the main countries in connection with the Dominican Republic, Jan. 2020 – Dec. Colombia.



Graph 30- Performance of the main countries in connection with the Dominican Republic, Jan. 2020 – Dec. 2023. Spain.



Graph 31- Performance of the main countries in connection with the Dominican Republic, Jan. 2020 - Dec. 2023. France.



Graph 32- Performance of the main countries in connection with the Dominican Republic, Jan. 2020 – Dec. 2023. Puerto Rico.



Graph 33- Performance of the main countries in connection with the Dominican Republic, Jan. 2020 - Dec. 2023. Germany.



Graph 34- Performance of the main countries in connection with the Dominican Republic, Jan. 2020 – Dec. 2023. Peru.



Graph 35- Performance of the main countries in connection with the Dominican Republic, Jan. 2020 - Dec. 2023. United Kingdom.



**POLAND** 16,000 14,380 13,776 13,876 14,000 12,803 11,582 11,604 12,000 12,221 10,714 10,000 8,000 8,137 6,287 6,575 6,197 6,000 4,000 2,000 jul-2d ago-2d sep-2d oct-2d nov-2d dic-2d feb-21

Graph 36- Performance of the main countries in connection with the Dominican Republic, Jan. 2020 - Dec. 2023. Poland.





Graph 38- Performance of the main countries in connection with the Dominican Republic, Jan. 2020 – Dec. 2023. México.



Graph 39- Performance of the main countries in connection with the Dominican Republic, Jan. 2020 - Dec. 2023. Italy.





Graph 40- Performance of the main countries in connection with the Dominican Republic, Jan. 2020 – Dec. 2023.