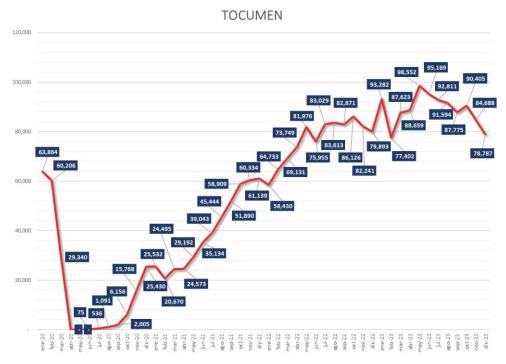

| Connections / Conexiones  | Pax    |
|---------------------------|--------|
| New York                  | 84,176 |
| Miami-Florida             | 50,612 |
| Madrid-Barajas            | 45,719 |
| Newark                    | 35,651 |
| Tocumen                   | 31,129 |
| Orlando-Florida           | 30,540 |
| Fort Lauderdale-Hollywood | 28,798 |
| Isla Verde, San Juan PR   | 23,091 |
| Bogotá                    | 21,535 |
| Boston-Massachusetts      | 16,431 |