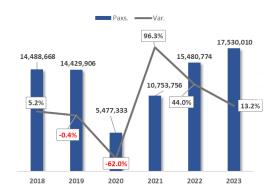

#### Passenger entry and exit, Jan. 2019 - Dec. 2023.

Table 1- Passengers transported in and out. (Jan. 2019 - Dec. 2023).

| Months  | Ja        | an Dec. 202 | 23         | J         | an Dec. 20 | 22         | J         | lan Dic. 202 | 1          | J         | an Dic. 202 | .0        | J         | an Dic. 201 | 19         | Vai             | :             |
|---------|-----------|-------------|------------|-----------|------------|------------|-----------|--------------|------------|-----------|-------------|-----------|-----------|-------------|------------|-----------------|---------------|
| Meses   | In        | Out         | Total      | In        | Out        | T-1-1      | In        | Out          | Total      | In        | Out         | Total     | In        | Out         | Total      | Abs.            | Rel.          |
| ivieses | Entrada   | Salida      | Total      | Entrada   | Salida     | Total      | Entrada   | Salida       | iotai      | Entrada   | Salida      | Iotai     | Entrada   | Salida      | Iotai      | (2023) - (2022) | Abs. / (2022) |
| Jan     | 753,415   | 824,771     | 1,578,186  | 590,496   | 697,455    | 1,287,951  | 250,303   | 371,946      | 622,249    | 640,629   | 705,061     | 1,345,690 | 679,860   | 744,939     | 1,424,799  | 290,235         | 23%           |
| Feb     | 685,699   | 704,998     | 1,390,697  | 585,222   | 592,425    | 1,177,647  | 214,251   | 234,382      | 448,633    | 605,603   | 624,672     | 1,230,275 | 641,409   | 649,083     | 1,290,492  | 213,050         | 18%           |
| Mar     | 777,880   | 823,257     | 1,601,137  | 640,540   | 706,027    | 1,346,567  | 328,000   | 303,353      | 631,353    | 302,550   | 450,541     | 753,091   | 719,550   | 756,181     | 1,475,731  | 254,570         | 19%           |
| Apr     | 731,405   | 780,681     | 1,512,086  | 664,835   | 683,661    | 1,348,496  | 353,129   | 385,038      | 738,167    | 1,367     | 7,257       | 8,624     | 638,624   | 665,625     | 1,304,249  | 163,590         | 12%           |
| May     | 670,452   | 692,037     | 1,362,489  | 602,819   | 623,966    | 1,226,785  | 419,488   | 397,325      | 816,813    | 1,369     | 11,403      | 12,772    | 578,374   | 607,468     | 1,185,842  | 135,704         | 11%           |
| Jun     | 748,374   | 714,204     | 1,462,578  | 677,028   | 638,504    | 1,315,532  | 487,457   | 461,629      | 949,086    | 2,003     | 12,514      | 14,517    | 638,692   | 616,412     | 1,255,104  | 147,046         | 11%           |
| Jul     | 859,381   | 841,529     | 1,700,910  | 776,717   | 737,007    | 1,513,724  | 596,834   | 556,370      | 1,153,204  | 152,221   | 95,776      | 247,997   | 664,671   | 647,152     | 1,311,823  | 187,186         | 12%           |
| Aug     | 745,554   | 828,498     | 1,574,052  | 684,879   | 767,361    | 1,452,240  | 522,568   | 598,632      | 1,121,200  | 127,552   | 142,292     | 269,844   | 581,651   | 634,339     | 1,215,990  | 121,812         | 8%            |
| Sep     | 539,491   | 611,278     | 1,150,769  | 487,257   | 552,822    | 1,040,079  | 410,500   | 482,767      | 893,267    | 123,695   | 140,525     | 264,220   | 392,027   | 447,477     | 839,504    | 110,690         | 11%           |
| Oct     | 591,692   | 602,165     | 1,193,857  | 542,289   | 550,680    | 1,092,969  | 483,027   | 466,698      | 949,725    | 164,591   | 162,057     | 326,648   | 436,219   | 433,068     | 869,287    | 100,888         | 9%            |
| Nov     | 692,231   | 661,828     | 1,354,059  | 620,550   | 606,692    | 1,227,242  | 560,984   | 536,464      | 1,097,448  | 212,336   | 187,207     | 399,543   | 523,616   | 486,275     | 1,009,891  | 126,817         | 10%           |
| Dec     | 899,143   | 750,047     | 1,649,190  | 794,029   | 657,513    | 1,451,542  | 755,310   | 577,301      | 1,332,611  | 394,095   | 210,017     | 604,112   | 689,725   | 557,469     | 1,247,194  | 197,648         | 14%           |
| Total   | 8,694,717 | 8,835,293   | 17,530,010 | 7,666,661 | 7,814,113  | 15,480,774 | 5,381,851 | 5,371,905    | 10,753,756 | 2,728,011 | 2,749,322   | 5,477,333 | 7,184,418 | 7,245,488   | 14,429,906 | 2,049,236       | 13%           |

Source: Prepared by JAC from the IDAC database.

In December 2023, a total of 1,649,190 passengers were transported to/from the Dominican Republic, of which 899,143 were on arriving flights and 750,047 were on departures. It is the second busiest month in history, surpassed only by the 1.7 million passengers, five months earlier, in July 2023. In terms of growth, passenger traffic increased by 14% compared to December 2022. All twelve months of the year 2023 recorded growth, highlighted by the 18% increase in March. On average, passenger traffic grew by 13% each month.