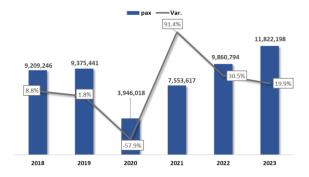

#### Passenger entry and exit, Jan. 2019 - Dec. 2023.

Table 1- Passengers transported in and out. (Jan. 2019 - Dec. 2023).

| Months  | Ja        | an Dec. 202 | 23         | J         | an Dec. 20 | 22         | J         | lan Dic. 202 | 1          | J         | an Dic. 202 | .0        | J         | an Dic. 201 | 19         | Vai             | :             |
|---------|-----------|-------------|------------|-----------|------------|------------|-----------|--------------|------------|-----------|-------------|-----------|-----------|-------------|------------|-----------------|---------------|
| Meses   | In        | Out         | Total      | In        | Out        | T-1-1      | In        | Out          | Total      | In        | Out         | Total     | In        | Out         | Total      | Abs.            | Rel.          |
| ivieses | Entrada   | Salida      | Total      | Entrada   | Salida     | Total      | Entrada   | Salida       | iotai      | Entrada   | Salida      | Iotai     | Entrada   | Salida      | Iotai      | (2023) - (2022) | Abs. / (2022) |
| Jan     | 753,415   | 824,771     | 1,578,186  | 590,496   | 697,455    | 1,287,951  | 250,303   | 371,946      | 622,249    | 640,629   | 705,061     | 1,345,690 | 679,860   | 744,939     | 1,424,799  | 290,235         | 23%           |
| Feb     | 685,699   | 704,998     | 1,390,697  | 585,222   | 592,425    | 1,177,647  | 214,251   | 234,382      | 448,633    | 605,603   | 624,672     | 1,230,275 | 641,409   | 649,083     | 1,290,492  | 213,050         | 18%           |
| Mar     | 777,880   | 823,257     | 1,601,137  | 640,540   | 706,027    | 1,346,567  | 328,000   | 303,353      | 631,353    | 302,550   | 450,541     | 753,091   | 719,550   | 756,181     | 1,475,731  | 254,570         | 19%           |
| Apr     | 731,405   | 780,681     | 1,512,086  | 664,835   | 683,661    | 1,348,496  | 353,129   | 385,038      | 738,167    | 1,367     | 7,257       | 8,624     | 638,624   | 665,625     | 1,304,249  | 163,590         | 12%           |
| May     | 670,452   | 692,037     | 1,362,489  | 602,819   | 623,966    | 1,226,785  | 419,488   | 397,325      | 816,813    | 1,369     | 11,403      | 12,772    | 578,374   | 607,468     | 1,185,842  | 135,704         | 11%           |
| Jun     | 748,374   | 714,204     | 1,462,578  | 677,028   | 638,504    | 1,315,532  | 487,457   | 461,629      | 949,086    | 2,003     | 12,514      | 14,517    | 638,692   | 616,412     | 1,255,104  | 147,046         | 11%           |
| Jul     | 859,381   | 841,529     | 1,700,910  | 776,717   | 737,007    | 1,513,724  | 596,834   | 556,370      | 1,153,204  | 152,221   | 95,776      | 247,997   | 664,671   | 647,152     | 1,311,823  | 187,186         | 12%           |
| Aug     | 745,554   | 828,498     | 1,574,052  | 684,879   | 767,361    | 1,452,240  | 522,568   | 598,632      | 1,121,200  | 127,552   | 142,292     | 269,844   | 581,651   | 634,339     | 1,215,990  | 121,812         | 8%            |
| Sep     | 539,491   | 611,278     | 1,150,769  | 487,257   | 552,822    | 1,040,079  | 410,500   | 482,767      | 893,267    | 123,695   | 140,525     | 264,220   | 392,027   | 447,477     | 839,504    | 110,690         | 11%           |
| Oct     | 591,692   | 602,165     | 1,193,857  | 542,289   | 550,680    | 1,092,969  | 483,027   | 466,698      | 949,725    | 164,591   | 162,057     | 326,648   | 436,219   | 433,068     | 869,287    | 100,888         | 9%            |
| Nov     | 692,231   | 661,828     | 1,354,059  | 620,550   | 606,692    | 1,227,242  | 560,984   | 536,464      | 1,097,448  | 212,336   | 187,207     | 399,543   | 523,616   | 486,275     | 1,009,891  | 126,817         | 10%           |
| Dec     | 899,143   | 750,047     | 1,649,190  | 794,029   | 657,513    | 1,451,542  | 755,310   | 577,301      | 1,332,611  | 394,095   | 210,017     | 604,112   | 689,725   | 557,469     | 1,247,194  | 197,648         | 14%           |
| Total   | 8,694,717 | 8,835,293   | 17,530,010 | 7,666,661 | 7,814,113  | 15,480,774 | 5,381,851 | 5,371,905    | 10,753,756 | 2,728,011 | 2,749,322   | 5,477,333 | 7,184,418 | 7,245,488   | 14,429,906 | 2,049,236       | 13%           |

Source: Prepared by JAC from the IDAC database.

In December 2023, a total of 1,649,190 passengers were transported to/from the Dominican Republic, of which 899,143 were on arriving flights and 750,047 were on departures. It is the second busiest month in history, surpassed only by the 1.7 million passengers, five months earlier, in July 2023. In terms of growth, passenger traffic increased by 14% compared to December 2022. All twelve months of the year 2023 recorded growth, highlighted by the 18% increase in March. On average, passenger traffic grew by 13% each month.