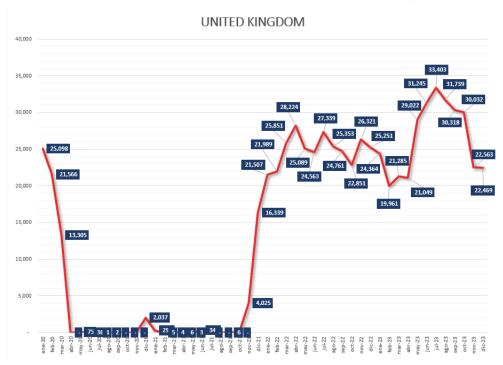

ction with the Dominican Republic, Jan. 2020 – Dec. Colombia.



Graph 30- Performance of the main countries in connection with the Dominican Republic, Jan. 2020 – Dec. 2023. Spain.



Graph 31- Performance of the main countries in connection with the Dominican Republic, Jan. 2020 - Dec. 2023. France.



Graph 32- Performance of the main countries in connection with the Dominican Republic, Jan. 2020 – Dec. 2023. Puerto Rico.



Graph 33- Performance of the main countries in connection with the Dominican Republic, Jan. 2020 - Dec. 2023. Germany.



Graph 34- Performance of the main countries in connection with the Dominican Republic, Jan. 2020 – Dec. 2023. Peru.



Graph 35- Performance of the main countries in connection with the Dominican Republic, Jan. 2020 - Dec. 2023. United Kingdom.



**POLAND** 16,000 14,380 13,776 13,876 14,000 12,803 11,582 11,604 12,000 12,221 10,714 10,000 8,000 8,137 6,287 6,575 6,197 6,000 4,000 2,000 jul-2d ago-2d sep-2d oct-2d nov-2d dic-2d feb-21

Graph 36- Performance of the main countries in connection with the Dominican Republic, Jan. 2020 - Dec. 2023. Poland.





Graph 38- Performance of the main countries in connection with the Dominican Republic, Jan. 2020 – Dec. 2023. México.



Graph 39- Performance of the main countries in connection with the Dominican Republic, Jan. 2020 - Dec. 2023. Italy.





Graph 40- Performance of the main countries in connection with the Dominican Republic, Jan. 2020 – Dec. 2023. Brazil.

Graph 41- Performance of the main airports in connection with the Dominican Republic, Jan. 2020 – Dec. 2023. New York.