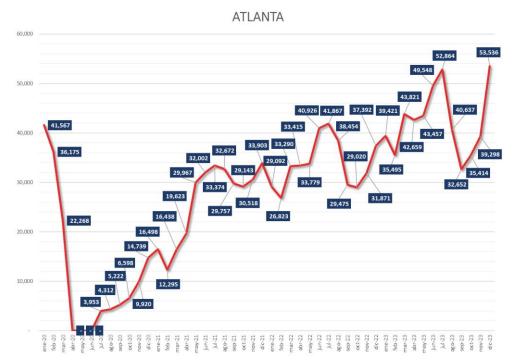

– Dec. 2023. Toronto.



Graph 47- Performance of the main airports in connection with the Dominican Republic, Jan. 2020 - Dec. 2023. Madrid Barajas.



Graph 48- Performance of the main airports in connection with the Dominican Republic, Jan. 2020 – Dec. 2023. Fort Lauderdale – Hollywood.



Graph 49- Performance of the main airports in connection with the Dominican Republic, Jan. 2020 – Dec. 2023. Bogotá.



Graph 50- Performance of the main airports in connection with the Dominican Republic, Jan. 2020 - Dec. 2023. Boston - Massachusetts.



Graph 51- Performance of the main airports in connection with the Dominican Republic, Jan. 2020 – Dec. 2023. Orlando – Florida.



Graph 52- Performance of the main airports in connection with the Dominican Republic, Jan. 2020 - Dec. 2023. Atlanta.



GREEN ISLAND, SAN JUAN PR

90,000

90,000

70,000

60,000

60,000

48,587

57,384

40,000

37,616

48,587

40,000

22,312

37,616

37,616

37,616

37,616

38,828

44580

22,312

38,828

44580

37,616

38,828

44580

22,312

38,828

44580

22,312

38,828

44580

22,312

38,828

44580

22,312

38,828

44580

22,312

38,828

44580

22,312

38,828

44580

22,312

38,828

44580

22,312

38,828

44580

22,312

38,828

44580

22,312

38,828

44580

22,312

38,828

44580

22,312

38,828

44580

22,312

38,828

44580

22,312

38,828

44580

22,312

38,828

44580

22,312

38,828

44580

22,312

38,828

44580

22,312

38,828

44580

22,312

38,828

44580

22,312

38,828

44580

22,312

38,828

44580

22,312

38,828

44580

22,312

38,828

44580

22,312

38,828

44580

22,312

38,828

44580

22,312