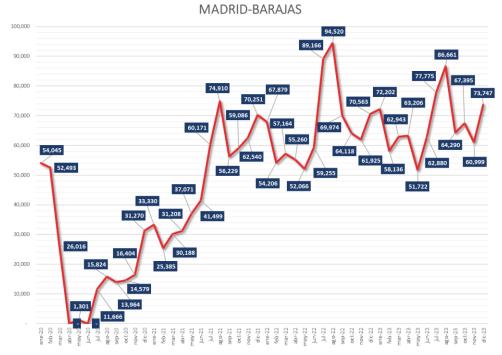

| Connections / Conexiones  | Pax    |
|---------------------------|--------|
| New York                  | 84,176 |
| Miami-Florida             | 50,612 |
| Madrid-Barajas            | 45,719 |
| Newark                    | 35,651 |
| Tocumen                   | 31,129 |
| Orlando-Florida           | 30,540 |
| Fort Lauderdale-Hollywood | 28,798 |
| Isla Verde, San Juan PR   | 23,091 |
| Bogotá                    | 21,535 |
| Boston-Massachusetts      | 16,431 |