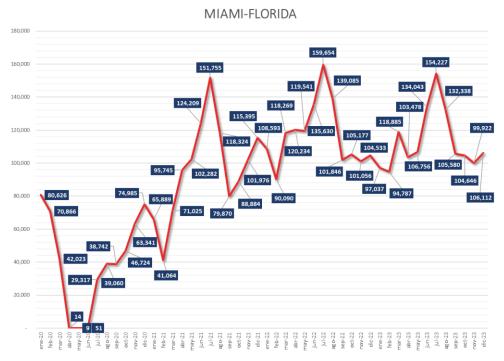

| Connections / Conexiones  | Pax    |
|---------------------------|--------|
| New York                  | 84,176 |
| Miami-Florida             | 50,612 |
| Madrid-Barajas            | 45,719 |
| Newark                    | 35,651 |
| Tocumen                   | 31,129 |
| Orlando-Florida           | 30,540 |
| Fort Lauderdale-Hollywood | 28,798 |
| Isla Verde, San Juan PR   | 23,091 |
| Bogotá                    | 21,535 |
| Boston-Massachusetts      | 16,431 |