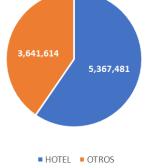

11<br>66<br>6,942 | 5<br>115<br>8,038 | - <mark>235</mark><br>87<br>287 |

Graph 19. Average number of passengers per flight, Jan. - Dec. 2019 - 2023.



Source: Prepared by JAC from the IDAC database.

Graph 20. Entry of passengers by nationality, 2023.

#### Passenger arrivals by nationality- 2023



Source: Prepared by JAC based on the Central Bank database.

Graph 21. Passenger entry by country of residence, 2023.

#### Passenger arrivals by country of residence- 2023



Source: Prepared by JAC based on the Central Bank database.

Graph 22. Entry of passengers by gender, 2023.

### PASSENGER ARRIVALS BY PLACE OF LODGING 2023

Graph 23. Passenger entry per accommodation, 2023.

#### **PASSENGER ARRIVALS BY GENDER 2023**



Source: Prepared by JAC based on the Central Bank database.





Source: Prepared by JAC based on the Central Bank database.

Graph 24. Passenger entry by age, 2023.

#### **PASSENGER ARRIVALS BY AGE 2023**



Graph 25. Entry of passengers for travel reasons, 2023.

#### PASSENGER ARRIVALS BY PURPOSE OF TRIP 2023



Source: Prepared by JAC based on the Central Bank database.

Source: Prepared by JAC based on the Central Bank database.

Table 73. Collections on cargo flights (RD\$), 2022 - 2023.

| Airpts. / Aeropuertos | 2022           | 2023           | Var % |
|-----------------------|----------------|----------------|-------|
| Las Américas          | 10,016,003,738 | 12,227,527,726 | 22%   |
| Del Cibao             | 1,334,955,331  | 1,666,823,056  | 25%   |
| Punta cana            | 254,062,543    | 559,285,993    | 120%  |
| La Romana