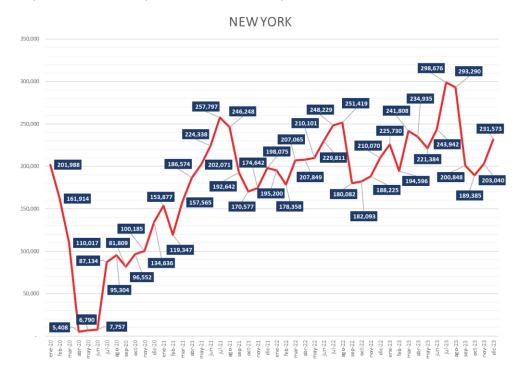

#### Top 10 connections on regular flights, Dec. 2023.

The busiest destination in flights from/to the Dominican Republic, New York, registered a passenger traffic of 231,573 in December 2023. This number accounts for 15% of the total on regular flights. 72% of its passenger traffic was in the routes JFK/STI and JFK/SDQ, and the rest were in connection with Punta Cana and Puerto Plata. It is noteworthy to mention that three of the top ten destinations on scheduled routes connect the country with the state of Florida: Miami, Ft. Lauderdale and Orlando, with a combined 228,798 passengers.