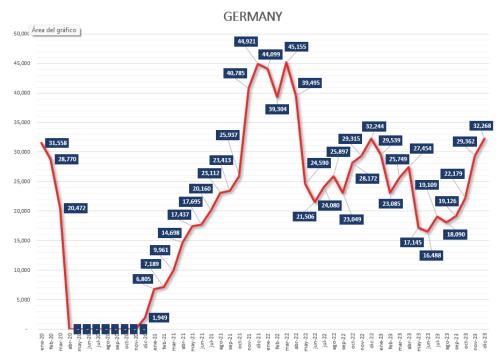

connection with the Dominican Republic, Jan. 2020 – Dec. 2023. Canada.



Graph 28- Performance of the main countries in connection with the Dominican Republic, Jan. 2020 – Dec. 2023. Panamá.



Graph 29- Performance of the main countries in connection with the Dominican Republic, Jan. 2020 – Dec. Colombia.



Graph 30- Performance of the main countries in connection with the Dominican Republic, Jan. 2020 – Dec. 2023. Spain.



Graph 31- Performance of the main countries in connection with the Dominican Republic, Jan. 2020 - Dec. 2023. France.



Graph 32- Performance of the main countries in connection with the Dominican Republic, Jan. 2020 – Dec. 2023. Puerto Rico.



Graph 33- Performance of the main countries in connection with the Dominican Republic, Jan. 2020 - Dec. 2023. Germany.



Graph 34- Performance of the main countries in connection with the Dominican Republic, Jan. 2020 – Dec. 2023. Peru.



Graph 35- Performance of the main countries in connection with the Dominican Republic, Jan. 2020 - Dec. 2023. United Kingdom.



**POLAND** 16,000 14,380 13,776 13,876 14,000 12,803 11,582 11,604 12,000 12,221 10,714 10,000 8,000 8,137 6,287 6,575 6,197 6,000 4,000 2,000 jul-2d ago-2d sep-2d oct-2d nov-2d dic-2d feb-21

Graph 36- Performance of the main countries in connection with the Dominican Republic, Jan. 2020 - Dec. 2023. Poland.





Graph 38- Performance of the main countries in connection with the Dominican Republic, Jan. 2020 – Dec. 2023. México.



Graph 39- Performance of the main countries in connection with the Dominican Republic, Jan. 2020 - Dec. 2023. Ita