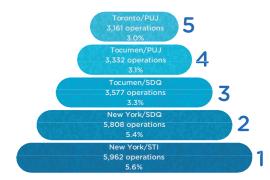

## Passenger traffic - Busiest flight stages 2015 - 2018

In the year 2018, in the Dominican Republic, 254 flight stages were operated (minimum 500 revenue passengers). The following chart shows the 4-year performance of the five busiest in reference to its revenue passenger traffic. the busiest destination, New York - JFK, makes an appearance in 3 of the 4 busiest, connecting the country through the Las Americas, Del Cibao and Punta Cana Airports, in that order. The first two with close to close to a million passengers carried each.

New York/Las Américas, JFPG

Toronto/Punta Cana

New York/Punta Cana

Chart 14 - Dom. Rep. Passenger traffic of busiest flight stages

2015 - 2018

New York/Del Cibao

Miami/Las Américas, JFPG

The fastest growing flight stages within the top 5 have been Toronto/Punta Cana and

New York/Punta Cana, both reflecting double digit yearly growth, in average, which accounts for 50 thousand additional yearly passengers.

Revenue passenger traffic on flight stages, in a more detailed manner can be seen in the annexes of this report.