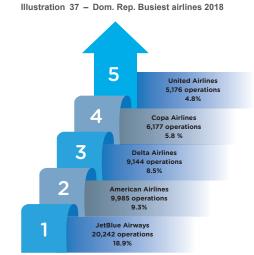

### Busiest Airlines 2015 - 2018

In the chart below, we can see the performance of the five busiest airlines, in regards to revenue passenger traffic, in the last 4 years (2015-2018). Delta Airlines has been the fastest growing, in average by a 7% yearly rate; this number equates to 100 thousand additional passengers per year.

Numbers on revenue passenger traffic according to Airlines can be seen in a more detail manner in the annexes if this report.

Chart 15 - Dom. Rep. Passenger traffic - Busiest airlines 2015 - 2018

Source: By the JAC, with data provided by the IDAC

### **Fastest growing airlines**

As already been mentioned, JetBlue Airways is the busiest airline in the Dominican Republic, and as can be seen in the table 10, it is also the fastest growing, in Absolut terms, with close to 300 thousand additional passengers carried, compared to the 2017 year. 60% of its total revenue passengers connect the country to New York, through the Punta Cana, Las Américas, Santiago, Puerto Plata and La Romana airports.