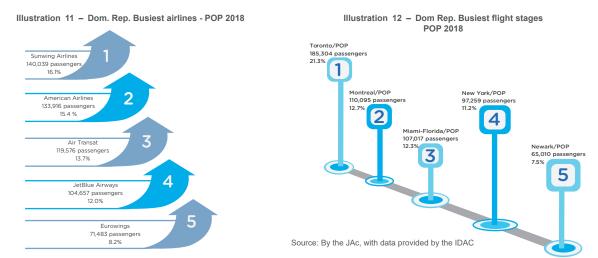

### **Busiest airlines and flight stages**

The Puerto Plata Airport is one of the better-distributed airports in the Dominican Republic, airlines-wise, with no airline responsible of more than 20% of the total revenue passengers of the airport. The busiest being Sunwing Airlines with over 140 thousand passengers (16% of the total). Regarding destinations, the busiest ones are Toronto, Montreal y Miami, all accounting for over 100 thousand passengers carried in the 2018 year.

In the year 2018, this airport was connected to 41 different destinations by 21 different airlines (minimum 500 passengers).

Source: By the JAc, with data provided by the IDAC

12

The Toronto destination/origin, which is the 3rd busiest, showed the biggest airport concentration; over 70% of its revenue passengers go through the Punta Cana Airport.

| Market Intl.          | Airpo           | ort DR | Pax     | Prop. |
|-----------------------|-----------------|--------|---------|-------|
| New York 17%          |                 | SDQ    | 952,038 | 37.8% |
|                       | 2,516,216       | STI    | 950,773 | 37.8% |
| on the station of the | paxs            | PUJ    | 490,600 | 19.5% |
|                       |                 | POP    | 97,259  | 3.9%  |
| Miami-Florida 7%      |                 | SDQ    | 437,769 | 41.4% |
| AL                    | 1,056,524       | PUJ    | 380,963 | 36.1% |
|                       | paxs            | STI    | 128,807 | 12.2% |
|                       |                 | POP    | 107,017 | 10.1% |
| Toronto 6%            |                 | PUJ    | 629,363 | 72.2% |
| and the second        | 872,003<br>paxs | POP    | 185,304 | 21.3% |
|                       |                 | AZS    | 40,434  | 4.6%  |
| Tocumen 6%            | 840 625         | PUJ    | 425,144 | 51%   |
|                       | 840,625<br>paxs | SDQ    | 382,388 | 45%   |
|                       |                 | STI    | 33,087  | 4%    |
| Newark 5 %            |                 | PUJ    | 269,051 | 35.3% |
| The seal of the       | 762,814         | SDQ    | 214,881 | 28.2% |
|                       | paxs            | STI    | 213,850 | 28.0% |
|                       |                 | POP    | 65,010  | 8.5%  |