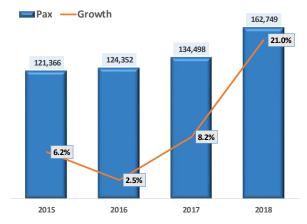

## El Catey Airport - Profesor Juan Bosch - Samaná (AZS)

### 2015 - 2018

The Professor Juan Bosch Airport, located in El Catey - Samana, was the fastest growing airport in the Dominican Republic in the year 2018 with 21% extra passengers carried to the 2017 year. If this trend continues, by the year 2020 this airport will be handling over 200 thousand passengers.

It is important to mention that almost 90% of its total passenger traffic is done on Fridays, Saturdays and Sundays, making the other 4 days almost non-existent.

Source: By the JAc, with data provided by the IDAC

### **Busiest airlines and frlight stages**

In the 2018 year, 65% of the total revenue passenger traffic connected the El Catey Airport to Canada. The airlines based in Canada, Air Transat, Air Canada Rouge and West Jet, were the busiest, responsible for 63% of the total passengers carried by the Catey Airport. In reference to flight stages, the Montreal and Toronto airports lead the way with 50,180 y 40,434 passengers carried to/from the Catey Airport, respectively.

Even though this airport is dominated by the Canadian market, it's important to mention the 13 thousand passengers from the Cordoba Airport, in Argentina. This number positioned this flight stage as el Catey's fourth busiest, run by Andes Lineas Aereas.

In the year 2018, this airport was connected to 16 different destinations by 11 different airlines (minimum 500 passengers).

Chart 12 - Rep. Dom. Passenger traffic - El Catey 2015 - 2018