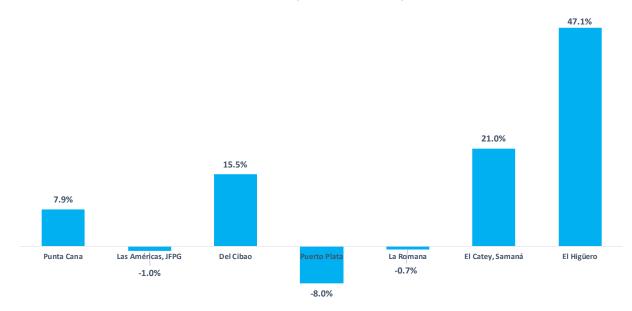

## Passenger traffic by airports

The Dominican Republic has 8 international airports, 7 of which are active. In 2018, Punta Cana continued to be the busiest in the country, responsible of 54% of the total revenue passenger traffic, 7,838,732 passengers carried. It was as well, the fastest growing airport, in absolute terms, reporting 573,820 additional passengers carried, compared to 2017.

| Airports           | 2017       | 2018       | Abs. Var. | Rel. Var. |
|--------------------|------------|------------|-----------|-----------|
| Punta Cana         | 7,264,912  | 7,838,732  | 573,820   | 7.9%      |
| Las Américas, JFPG | 3,810,736  | 3,774,248  | -36,488   | -1.0%     |
| Del Cibao          | 1,384,235  | 1,598,422  | 214,187   | 15.5%     |
| Puerto Plata       | 945,441    | 869,933    | -75,508   | -8.0%     |
| La Romana          | 198,255    | 196,822    | -1,433    | -0.7%     |
| El Catey, Samaná   | 134,498    | 162,749    | 28,251    | 21.0%     |
| El Higüero         | 32,474     | 47,762     | 15,288    | 47.1%     |
| Total              | 13,770,551 | 14,488,668 | 718,117   | 5.2%      |

Table 4 - Dom. Rep. Passenger traffic - Airports

Source: By the JAc, with data provided by the IDAC

The Las Americas Airport is the second busiest of the Dominican Republic, but in the year 2018, it reflected a reduction of -1% in revenue passenger traffic. This can be attributed to the suspension of Pawa Dominicana, which was the fifth busiest airlines in Las Americas airport in the 2017 year. In reference to growth, The Higüero (47%) y The Catey-Samaná (21%) were the most distinguished, which accounted for 15 and 28 thousand additional passengers, respectively.