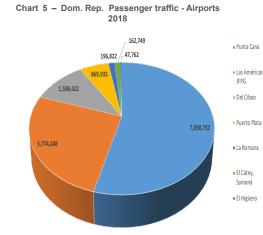

## Passenger traffic by airports

The Dominican Republic has 8 international airports, 7 of which are active. In 2018, Punta Cana continued to be the busiest in the country, responsible of 54% of the total revenue passenger traffic, 7,838,732 passengers carried. It was as well, the fastest growing airport, in absolute terms, reporting 573,820 additional passengers carried, compared to 2017.

| Airports           | 2017       | 2018       | Abs. Var. | Rel. Var. |
|--------------------|------------|------------|-----------|-----------|
| Punta Cana         | 7,264,912  | 7,838,732  | 573,820   | 7.9%      |
| Las Américas, JFPG | 3,810,736  | 3,774,248  | -36,488   | -1.0%     |
| Del Cibao          | 1,384,235  | 1,598,422  | 214,187   | 15.5%     |
| Puerto Plata       | 945,441    | 869,933    | -75,508   | -8.0%     |
| La Romana          | 198,255    | 196,822    | -1,433    | -0.7%     |
| El Catey, Samaná   | 134,498    | 162,749    | 28,251    | 21.0%     |
| El Higüero         | 32,474     | 47,762     | 15,288    | 47.1%     |
| Total              | 13,770,551 | 14,488,668 | 718,117   | 5.2%      |

Table 4 - Dom. Rep. Passenger traffic - Airports

Source: By the JAc, with data provided by the IDAC

The Las Americas Airport is the second busiest of the Dominican Republic, but in the year 2018, it reflected a reduction of -1% in revenue passenger traffic. This can be attributed to the suspension of Pawa Dominicana, which was the fifth busiest airlines in Las Americas airport in the 2017 year. In reference to growth, The Higüero (47%) y The Catey-Samaná (21%) were the most distinguished, which accounted for 15 and 28 thousand additional passengers, respectively.