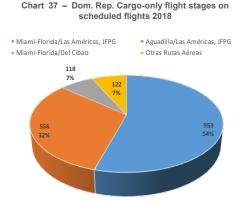

### **Busiest flight stages**

Regarding flight stages, a considerable concentration is apparent towards the Florida and New York State destinations. 45% of the total revenue passenger traffic to/from the Las Americas Airport connects it with the mentioned US states, mainly the JFK, Miami and Ft. Lauderdale airports.