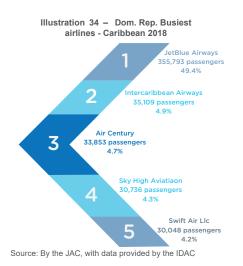

minicana in January 2018, which handled 25% of the total Caribbean market.

At the end of the 2018 year, JetBlue Airways informed that they would be ceasing operations in the flight stage San Juan PR/Del Cibao, which will further diminish the Caribbean market. On the bright side, Air Century and Seaborne has committed to supply this flight stage, using their smaller aircrafts.

### **Busiest countries**

In 2018, almost 60% of the total revenue passengers to/from the Caribbean came from Puerto Rico (411,553 pax), followed by the Dutch Caribbean (Saint Marteen, Curacao, Aruba and Bonaire) with 75,122 revenue passengers, which represents 10% of the whole market. Illustration 33 - Dom. Rep. Busiest countries/territories - The Caribbean



Source: By the JAC, with data provided by the IDAC





### **Busiest airlines**

Passenger traffic distribution among the airlines connecting the Caribbean to the Dominican Republic is quite unusual. JetBlue is the busiest with close to 50% of the total passenger traffic (355,793), then there's 20 other airlines that carried at least 5 thousand passengers, among them are 3 based in the Dominican Republic, Air Century, Sky High y SAP.

## **Busiest flight stages**

The five flight stages listed in the illustration 35 were the busiest between the Dominican Republic and he Caribbean in the 2018 year; they represent 62% of the whole market. The Isla Verde-San Juan Airport stands out, in connection with Las Américas JFPG, Punta Cana and Del Cibao airports, accounting for close to 400 thousand revenue passengers among the three.



Source: By the