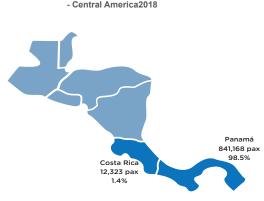

Lima/Punta Cana and Bogota/Punta Cana flight stages with 290,569 and 249,798 revenue passengers, respectively. , respectivamente.



Illustration 29 - Dom. Rep. Busiest Flight stages - South America 2018

Fuente: Elaborado por la JAC a partir de la base de datos del IDAC

### **Central America**

### 2015 - 2018

In recent history, passenger traffic between the Dominican Republic and Central America has been surging, higlighted by the 2017 growth , that accounted for 82,764 additional passengers, compared to the previous 2016 year.

In the most recent, 2018 year, there was a registered 854,172 passengers carried between the Dominican Republic and Central America, this number represents 6% of the total revenue passengers in the calendar year.

Illustration 30 - Dom. Rep. Busiest countries



Source: By the JAC, with data provided by the IDAC

 727,278
 735,409

 2015
 2016

Chart 19 – Dom. Rep. Passenger traffic -Central America 2015 - 2018

# n r D 2015 2016 2017 Source: By the JAC, with data provided by the IDAC

### **Busiest countries**

Of all the regions with significant numbers in passenger traffic with the Dominican Republic, Central America is the most concentrated, with about 99% of its total revenue passengers, coming from Panama (Tocumen).

It must be mentioned that Panama, in its capital, Panama City, has one of the biggest airport hubs in the entire region, Tocumen Airport, which is the main reason of its high numbers in passenger traffic. cprovenientes de ese país.

### **Busiest airlines**

Copa Airlines made more than 80% of the revenue passenger traffic bet