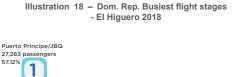

### **Busiest airlines and flight stages**

The El Higuero Airport is dominated by Dominican airlines, in fact, 99.8% of the total revenue passengers are handled are by Air Century, SAP and Helidosa. Regarding flight stages, 97% of its total passengers carried are towards the Caribbean region, especially Puerto Rico, which accounts for 60% of the total.

In the year 2018, this airport was connected to five different destinations by three different airlines (minimum 500 passengers).

Source: By the JAC, with data provided by the IDAC

Source: By the JAC, with data provided by the IDAC