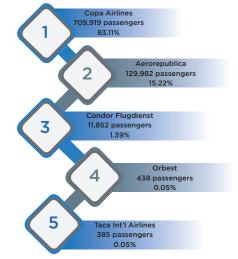

### **Busiest airlines**

The five airlines shown in the illustration 22 are responsible of 75% of the total North American market.

JetBlue and American lead the way regarding the ones based in the USA with 2.3 y 1.5 million passengers carried, respectively, whereas Air Transat led the ones based in Canada.

Illustration 22 - Dom. Rep. Busiest airlines - North America 2018

Source: By the JAC, with data provided by the IDAC

Illustration 23 - Dom. Rep. Busiest flight