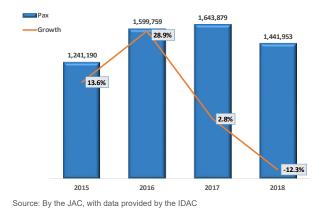

### Passenger Traffic 2015 - 2018

As can be seen in the Chart 2, revenue passenger traffic has shown a steady grow year after year. the growth of 5.25 in 2018 marked the 10th straight year of growth in the Dominican Republic.

n the 2015-2018 period, the registered growth has been between 5-7% annually in average, highlighted by the 2015 growth of 7.2%. In Absolut terms, the 2016 growth was the biggest with 802,108 additional passengers carried.

Chart 2 - Dom. Rep. Passenger traffic 2015 - 2018

Source: By the JAC, with data provided by the IDAC

## Passenger traffic on scheduled and non-scheduled flights

In 2018, 90% of the revenue passengers on international-commercial flights were on scheduled flights with 13,046,715. The remaining 10%, were on non-scheduled flight, 1,441,953.

The mentioned growth tendancy broke in the year 2018 with a -12% decrease in revenue passengers on non-scheduled flights. This can be explained by the fact that some airlines obtained its O.P., those of which previously operated on charter flights. Another reason was because Xtra Airways ceased operations, this air transport operator was consistently one of the busiest in the Dominican Republic on non-scheduled flights.