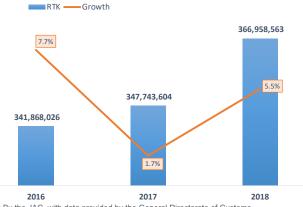

### Indicators:

- Passenger traffic, measured by RPK, grew by +3% in 2018. The mentioned growth represented a considerable deceleration, compared to the 2017 year, which grew at a 9% rate.
- Freight traffic, measured by FTK, grew by 6%. This number represented an acceleration in growth, compared to the 2017 year, which grew at a 1.7% rate.
- The passenger load factor reached 79% in the 2018 year (busiest airlines to/from the Dominican Republic), -3 percentage points lower than the LF recorded world wide of 82%.
- Among the international airports of the Dominican Republic with at least a million passengers carried in the year 2018 (Punta Cana, Las Americas and Del Cibao), all of them showed improvement in OTP, compared to the previous 2017 year, highlighted by the Punta Cana Airport with a 79.5% OTP.