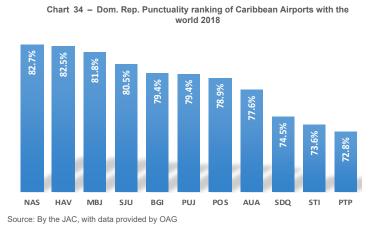

### Indicators:

- Passenger traffic, measured by RPK, grew by +3% in 2018. The mentioned growth represented a considerable deceleration, compared to the 2017 year, which grew at a 9% rate.
- Freight traffic, measured by FTK, grew by 6%. This number represented an acceleration in growth, compared to the 2017 year, which grew at a 1.7% rate.
- The passenger load factor reached 79% in the 2018 year (busiest airlines to/from the Dominican Republic), -3 percentage points lower than the LF recorded world wide of 82%.
- Among the international airports of the Dominican Republic with at least a million passengers carried in the year 2018 (Punta Cana, Las Americas and Del Cibao), all of them showed improvement in OTP, compared to the previous 2017 year, highlighted by the Punta Cana Airport with a 79.5% OTP.