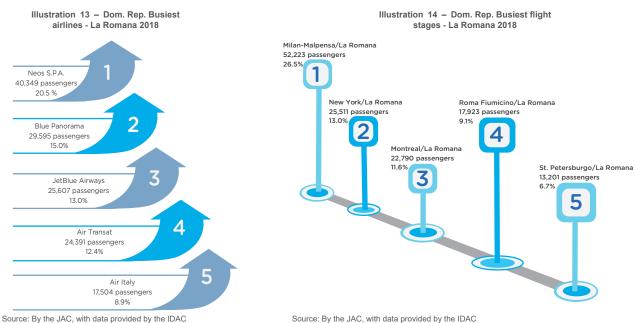

### **Busiest airlines and flight stages**

A big part of the revenue passengers that the La Romana Airport handles are Italian residents, which accounted for roughly 40% of the total traffic in 2018.

The busiest airlines in the 2018 year were Neos y Blue Panorama, connecting the La Romana Airport to the cities of Rome and Milan mainly.

In the year 2018, this airport was connected to 22 different destinations by 19 different airlines (minimum 500 passengers).