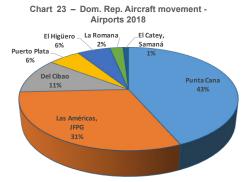

## Passenger traffic by airports

The Dominican Republic has 8 international airports, 7 of which are active. In 2018, Punta Cana continued to be the busiest in the country, responsible of 54% of the total revenue passenger traffic, 7,838,732 passengers carried. It was as well, the fastest growing airport, in absolute terms, reporting 573,820 additional passengers carried, compared to 2017.

| Airports           | 2017       | 2018       | Abs. Var. | Rel. Var. |
|--------------------|------------|------------|-----------|-----------|
| Punta Cana         | 7,264,912  | 7,838,732  | 573,820   | 7.9%      |
| Las Américas, JFPG | 3,810,736  | 3,774,248  | -36,488   | -1.0%     |
| Del Cibao          | 1,384,235  | 1,598,422  | 214,187   | 15.5%     |
| Puerto Plata       | 945,441    | 869,933    | -75,508   | -8.0%     |
| La Romana          | 198,255    | 196,822    | -1,433    | -0.7%     |
| El Catey, Samaná   | 134,498    | 162,749    | 28,251    | 21.0%     |
| El Higüero         | 32,474     | 47,762     | 15,288    | 47.1%     |
| Total              | 13,770,551 | 14,488,668 | 718,117   | 5.2%      |

Table 4 - Dom. Rep. Passenger traffic - Airports

Source: By the JAc, with data provided by the IDAC

The Las Americas Airport is the second busiest of the Dominican Republic, but in the year 2018, it reflected a reduction of -1% in revenue passenger traffic. This can be attributed to the suspension of Pawa Dominicana, which was the fifth busiest airlines in Las Americas airport in the 2017 year. In reference to growth, The Higüero (47%) y The Catey-Samaná (21%) were the most distinguished, which accounted for 15 and 28 thousand additional passengers, respectively.