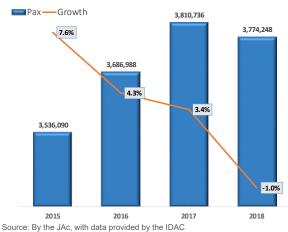

### Passenger Traffic 2015 - 2018

As can be seen in the Chart 2, revenue passenger traffic has shown a steady grow year after year. the growth of 5.25 in 2018 marked the 10th straight year of growth in the Dominican Republic.

n the 2015-2018 period, the registered growth has been between 5-7% annually in average, highlighted by the 2015 growth of 7.2%. In Absolut terms, the 2016 growth was the biggest with 802,108 additional passengers carried.

| Airports           | 2017       | 2018       | Abs. Var. | Rel. Var. |
|--------------------|------------|------------|-----------|-----------|
| Punta Cana         | 7,264,912  | 7,838,732  | 573,820   | 7.9%      |
| Las Américas, JFPG | 3,810,736  | 3,774,248  | -36,488   | -1.0%     |
| Del Cibao          | 1,384,235  | 1,598,422  | 214,187   | 15.5%     |
| Puerto Plata       | 945,441    | 869,933    | -75,508   | -8.0%     |
| La Romana          | 198,255    | 196,822    | -1,433    | -0.7%     |
| El Catey, Samaná   | 134,498    | 162,749    | 28,251    | 21.0%     |
| El Higüero         | 32,474     | 47,762     | 15,288    | 47.1%     |
| Total              | 13,770,551 | 14,488,668 | 718,117   | 5.2%      |

Table 4 - Dom. Rep. Passenger traffic - Airports

Source: By the JAc, with data provided by the IDAC

The Las Americas Airport is the second busiest of the Dominican Republic, but in the year 2018, it reflected a reduction of -1% in revenue passenger traffic. This can be attributed to the suspension of Pawa Dominicana, which was the fifth busiest airlines in Las Americas airport in the 2017 year. In reference to growth, The Higüero (47%) y The Catey-Samaná (21%) were the most distinguished, which accounted for 15 and 28 thousand additional passengers, respectively.

### 2015 - 2018

The Americas Airport is the second busiest in the Dominican Republic, and before the latest 2018 year, it grew in average about 5% yearly.

In the 2018 year however, it showed a decrease in revenue passengers of -1%, something that had not happened in f4 years (2013). This can be attributed to the suspension of Pawa Dominicana, which contributed 288,530 passengers to las Americas Airport in the year 2017.

| Table 5 – Dom. Rep. Pas      | senger traffic of busies | st airports of the Carib | bean 2015 - 2018 |               |
|------------------------------|--------------------------|--------------------------|------------------|---------------|
| Airports                     | 2015                     | 2016                     | 2017             | 2018          |
| San Juan, Puerto Rico        | 8,732,795                | 9,037,134                | 8,437,604        | 8,313,820     |
| Punta Cana, Rep. Dom.        | 6,348,822                | 6,845,667                | 7,264,912        | 7,838,732     |
| La Habana, Cuba              | 3,612,477                | 4,528,945                | 5,713,859        | Not available |
| Montego Bay, Jamaica         | Not available            | Not available            | 4,284,558        | 4,544,381     |
| Las Américas-JFPG, Rep. Dom. | 3,536,090                | 3,686,988                | 3,810,736        | 3,774,248     |
| Pointe a Pitre, Guadalupe    | Not available            | Not available            | 2,361,198        | 2,433,738     |
| Barbados                     | 1,966,789                | 2,086,209                | 2,172,603        | 2,197,721     |
| Trinidad y Tobago            | 2,036,372                | 1,942,810                | 1,881,807        | Not available |
| Del Cibao, Rep. Dom.         | 1,318,629                | 1,386,248                | 1,384,235        | 1,598,422     |