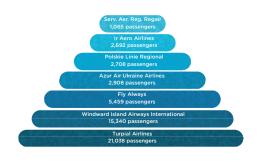

### **New Airlines 2018**

Illustration 19 - Dom. Rep. New Airlines 2018

Source: By the JAC, with data provided by the IDAC

In the 2018 year, seven airlines emerged on flights to/ from the Dominican Republic for the first time (minimum 1,000 passengers carried). Turpial, based in Venezuela was the busiest transporting over 20 thousand revenue passengers, mainly connecting the Punta Cana and Las Americas airports to Valencia, Venezuela. Winair is second on the list, mainly operating on the St. Martin/ Las Americas. This airline had not flown to/from the Dominican Republic since 2014.

The other airlines listed are based in South America (Fly Always y Regair) and Eastern Europe (Azur Air Ukraine, IrAero Airlines and Polskie).