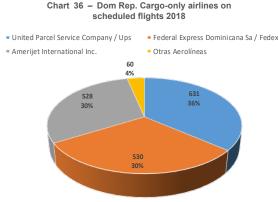

## **Busiest airlines**

4

The five airlines cited in the illustration 3 were the busiest in the 2018 on non-scheduled flights and accounted for about 50% of its total amount of passengers carried. Tui Airways Limited (Thomsonfly), which is the biggest charter airline in the world, has historically been one of the busiest charter airlines in the Dominican Republic, in the year 2018, it transported 238,357 revenue passengers, number that represented 17% of the total on charter flights. We must mention Sunwing, which is the fourth busiest charter airline in the Dominican Republic, even though they have an O.P.