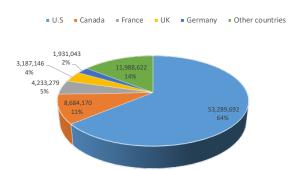

### **Busiest countries**

7.3 million Passengers come from the USA, which represent 80% of the total amount from North America. Followed by 1.8 million from Canada, 19%, and lastly, Mexico with around 70 thousand.