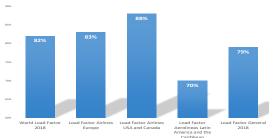

### Indicators:

- Passenger traffic, measured by RPK, grew by +3% in 2018. The mentioned growth represented a considerable deceleration, compared to the 2017 year, which grew at a 9% rate.
- Freight traffic, measured by FTK, grew by 6%. This number represented an acceleration in growth, compared to the 2017 year, which grew at a 1.7% rate.
- The passenger load factor reached 79% in the 2018 year (busiest airlines to/from the Dominican Republic), -3 percentage points lower than the LF recorded world wide of 82%.
- Among the international airports of the Dominican Republic with at least a million passengers carried in the year 2018 (Punta Cana, Las Americas and Del Cibao), all of them showed improvement in OTP, compared to the previous 2017 year, highlighted by the Punta Cana Airport with a 79.5% OTP.