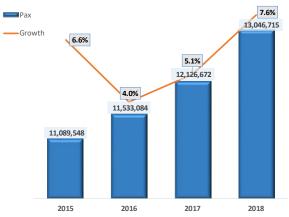

## Passenger traffic on scheduled and non-scheduled flights

In 2018, 90% of the revenue passengers on international-commercial flights were on scheduled flights with 13,046,715. The remaining 10%, were on non-scheduled flight, 1,441,953.

As can be seen in the table 3, the mentioned modalities reflected opposite variations in 2018, whereas passenger traffic grew every month on scheduled flights, and decreased in non-scheduled flights every month.

### 2015 - 2018

Revenue passenger traffic on scheduled flights has showed an accelerated growth in 2018 with 7.6%, over 2 points more than the registered growth of the previous 2017, which represents 910,043 additional passengers carried. This marks the 10th straight year of growth in passenger traffic on scheduled flights.2018 con 7.6%.

Chart 3 - Dom. Rep. Passenger traffic on scheduled flights 2015 - 2018

Source: By the JAC, with data provided by the IDAC

Source: By the JAC, with data provided by the IDAC