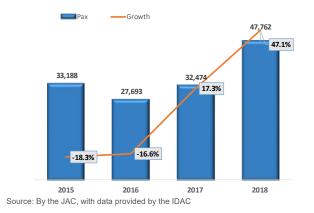

| Airports           | 2017       | 2018       | Abs. Var. | Rel. Var. |
|--------------------|------------|------------|-----------|-----------|
| Punta Cana         | 7,264,912  | 7,838,732  | 573,820   | 7.9%      |
| Las Américas, JFPG | 3,810,736  | 3,774,248  | -36,488   | -1.0%     |
| Del Cibao          | 1,384,235  | 1,598,422  | 214,187   | 15.5%     |
| Puerto Plata       | 945,441    | 869,933    | -75,508   | -8.0%     |
| La Romana          | 198,255    | 196,822    | -1,433    | -0.7%     |
| El Catey, Samaná   | 134,498    | 162,749    | 28,251    | 21.0%     |
| El Higüero         | 32,474     | 47,762     | 15,288    | 47.1%     |
| Total              | 13,770,551 | 14,488,668 | 718,117   | 5.2%      |

Table 4 - Dom. Rep. Passenger traffic - Airports

Source: By the JAc, with data provided by the IDAC

The Las Americas Airport is the second busiest of the Dominican Republic, but in the year 2018, it reflected a reduction of -1% in revenue passenger traffic. This can be attributed to the suspension of Pawa Dominicana, which was the fifth busiest airlines in Las Americas airport in the 2017 year. In reference to growth, The Higüero (47%) y The Catey-Samaná (21%) were the most distinguished, which accounted for 15 and 28 thousand additional passengers, respectively.

### 2015 - 2018

In the last 2 years, the El Higuero Airport, also known as Joaquin Balaguer - La Isabela, has averaged a yearly growth of 32% in revenue passenger traffic, highlighted by the one registered in 2018 of almost 50%.

This recent growth can be explained by the frequency increase by the Dominican airlines, Air Century and SAP, both doubling their passenger traffic in the last 2 years.

This tendency is expected to continue in the next few years, given the projected growth of Air Century in the near future. Chart 13 - Dom. Rep. Passenger traffic - El Higüero 2015 - 2018