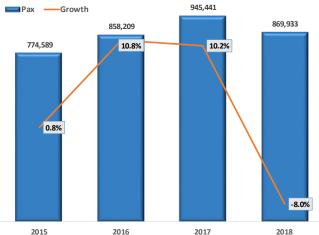

### 2015 - 2018

The Gregorio Luperon Airport, located in the province of Puerto Plata, at the beginning of the 21st century, was the 3rd busiest airport in the Dominican Republic, consistently carrying over a million passengers per year. In 2005 began its decline, to the point that it has never reached the mark of a million passengers again. This can be attributed to a few factors: the opening of the Del Cibao Airport and the exiting of 2 of its busiest airlines, Sky Service, based in Canada, which declared bankruptcy, and Luftransport, based in Germany, which didn't renew its P.O. after it expired. Both occurred in 2010.

Chart 10 - Dom. Rep. Passenger traffic - Puerto Plata 2015 - 2018

Source: By the JAc, with data provided by the IDAC

Currently, the Puerto Plata Airport is the 4th busiest in the Dominican Republic and in the last 4 years, it has shown a slight improvement, in revenue passenger traffic, highlighted by the 2016 and 2017 years, both years registered double digit growth of 10.8 and 10.2% respectively. This recent trend can be explained by the fact that the Canadian and German market has flourished in Puerto Plata, mainly through Sunwing and Eurowings.