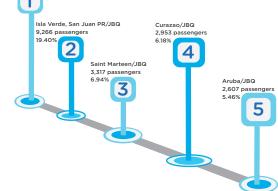

### **Busiest airlines and flight stages**

The El Higuero Airport is dominated by Dominican airlines, in fact, 99.8% of the total revenue passengers are handled are by Air Century, SAP and Helidosa. Regarding flight stages, 97% of its total passengers carried are towards the Caribbean region, especially Puerto Rico, which accounts for 60% of the total.

In the year 2018, this airport was connected to five different destinations by three different airlines (minimum 500 passengers).

Source: By the JAC, with data provided by the IDAC

Source: By the JAC, with data provided by the IDAC