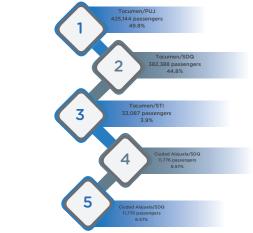

### **Busiest destinations/origin 2018**

The five destinations/origins seen in the table 9 are the busiest in all Dominican Republic and represent more than 40% of the total revenue passengers on international flights.. New York is overwhelmingly the biggest market, with about 2.5 million passengers carried to/from the Dominican Republic, mainly through the Las Américas, Del Cibao, Punta Cana and Puerto Plata airports.

The Toronto destination/origin, which is the 3rd busiest, showed the biggest airport concentration; over 70% of its revenue passengers go through the Punta Cana Airport.

| Market Intl.          | Airpo           | ort DR | Pax     | Prop. |
|-----------------------|-----------------|--------|---------|-------|
| New York 17%          |                 | SDQ    | 952,038 | 37.8% |
|                       | 2,516,216       | STI    | 950,773 | 37.8% |
| on the station of the | paxs            | PUJ    | 490,600 | 19.5% |
|                       |                 | POP    | 97,259  | 3.9%  |
| Miami-Florida 7%      |                 | SDQ    | 437,769 | 41.4% |
| AL                    | 1,056,524       | PUJ    | 380,963 | 36.1% |
|                       | paxs            | STI    | 128,807 | 12.2% |
|                       |                 | POP    | 107,017 | 10.1% |
| Toronto 6%            |                 | PUJ    | 629,363 | 72.2% |
| and the second        | 872,003<br>paxs | POP    | 185,304 | 21.3% |
|                       |                 | AZS    | 40,434  | 4.6%  |
| Tocumen 6%            | 840 625         | PUJ    | 425,144 | 51%   |
|                       | 840,625<br>paxs | SDQ    | 382,388 | 45%   |
|                       |                 | STI    | 33,087  | 4%    |
| Newark 5 %            |                 | PUJ    | 269,051 | 35.3% |
| The seal of the       | 762,814         | SDQ    | 214,881 | 28.2% |
|                       | paxs            | STI    | 213,850 | 28.0% |
|                       |                 | POP    | 65,010  | 8.5%  |

Table 9 - Dom. Rep.Market Share destinations/origins 2018

Source: By the JAC, with data provided by the IDAC