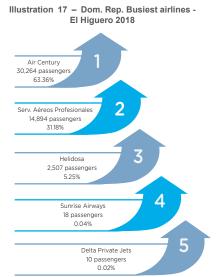

### **Busiest airlines and flight stages**

The El Higuero Airport is dominated by Dominican airlines, in fact, 99.8% of the total revenue passengers are handled are by Air Century, SAP and Helidosa. Regarding flight stages, 97% of its total passengers carried are towards the Caribbean region, especially Puerto Rico, which accounts for 60% of the total.

In the year 2018, this airport was connected to five different destinations by three different airlines (minimum 500 passengers).

Source: By the JAC, with data provided by the IDAC

Source: By the JAC, with data provided by the IDAC