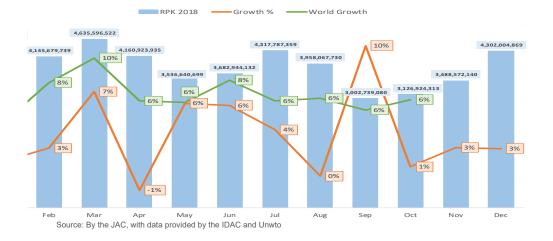

### Indicators:

- Passenger traffic, measured by RPK, grew by +3% in 2018. The mentioned growth represented a considerable deceleration, compared to the 2017 year, which grew at a 9% rate.
- Freight traffic, measured by FTK, grew by 6%. This number represented an acceleration in growth, compared to the 2017 year, which grew at a 1.7% rate.
- The passenger load factor reached 79% in the 2018 year (busiest airlines to/from the Dominican Republic), -3 percentage points lower than the LF recorded world wide of 82%.
- Among the international airports of the Dominican Republic with at least a million passengers carried in the year 2018 (Punta Cana, Las Americas and Del Cibao), all of them showed improvement in OTP, compared to the previous 2017 year, highlighted by the Punta Cana Airport with a 79.5% OTP.