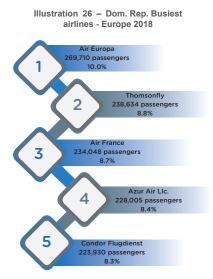

Illustration 24 - Dom. Rep. Busiest countries - Europe

### **Busiest countries**

84% of the total revenue passengers between the Dominican Republic and Europe come from the five countries listed in the illustration 24, highlighted by Spain with 23%, followed by Germany and Russia with 17 and 16%, respectively.

Source: By the JAC, with data provided by the IDAC