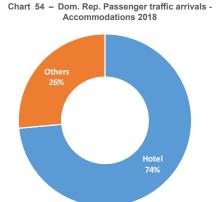

| 1,132     | 91                  | 702        | 308          | 3,332                    | 563             | 3,949         | 10,077  |  |  |
| Total       | 11,879    | 1,051               | 6,241      | 2,438        | 32,936                   | 5,976           | 46,480        | 107,001 |  |  |

### Table 22 - Dom. Rep. Monthly aircraft movement - Airports 2018

Source: By the JAC, with data provided by the IDAC





Source: By the JAC, with data provided by the IDAC







Chart 48 - Dom. Rep. Aircraft movement by aircraft . manufacturer 2018



Source: By the JAC, with data provided by the IDAC

### Chart 50 - Dom. Rep. Passenger traffic arrivals -Residence 2018



Source: By the JAC, with data provided by the Central Bank





Source: By the JAC, with data provided by the Central Bank



Source: By the JAC, with data provided by the Central Bank

Chart 49 - Dom. Rep. Aircraft movement by aircraft . type 2018



Source: By the JAC, with data provided by the IDAC





Source: By the JAC, with data provided by the Central Bank

Chart 53 - Dom. Rep. Passenger traffic arrivals -Age 2018



Source: By the JAC, with data provided by the Central Bank

Chart 55 - Dom. Rep. Passenger traffic arrivals -Country of residence 2018



Source: By the JAC, with data provided by the Central Bank



### Table 23 - Dom. Rep. Passenger traffic - Airlines 2017 - 2018

| Anactor1.4.6.5.21.4.6.7.21.4.0.7.21.4.0.7.21.4.0.7.21.4.0.7.2Linker Almen, Inc.707.1387.0.808.0.01.0.01.0.0.01.0.0.0Linker Almen, Inc.707.1387.0.008.0.001.0.01.0.0.01.0.0.0Linker Almen, Inc.707.1387.0.008.0.001.0.01.0.001.0.0.