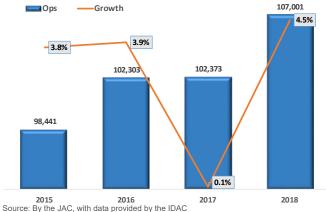

Promoting connectivity has paid off; air operations on international flights reached, in our case in 2018, 107,001 flights, which represent 4,628 more than in 2017. We hope that this trend will continue, given that we've continued the expansion and opening of new routes that will connect our airports with destinations such as Houston and St. Luis, located in the South Central and Midwest of the United States; the same is happening with provinces of Canada. The signing of the Air Service Agreement with the People's Republic of China was key. Flight that previously were unscheduled, are now being, now have a defined frequency. This is proof that the Dominican Republic is an important destination worldwide, making us one of the most demanded and best connected states of our region, which makes us Dominicans feel proud.

### Aircraft movement:

- The sum of the international airports of the Dominican Republic registered an aircraft movement of 107,001 in the year 2018. This represents a 4,628 flights increase compared to the 2017 year.
- 84% of the aircraft movement to/from the Dominican Republic in the year 2018 was on scheduled flights (89,883). The remaining 16% were on non-scheduled flights (17,118).
- The busiest airports in 2018 were Punta Cana and Las Americas JFPG with an aircraft movement of 46,480 and 32,936, respectively.