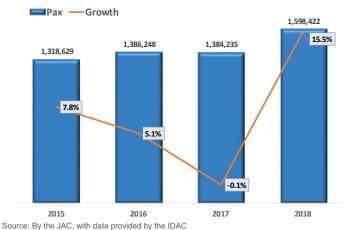

### International airports:

- The Punta Cana and Las Americas International Airports transported the most revenue passengers on incoming and outbound flights with 7,838,732 and 3,774,248, respectively. The mentioned airports accounted for around 80% of the total amount of revenue passengers transported.
- Among the international airports that transporter over 500 thousand revenue passenger in 2018, the fastest growing, in relative terms was Del Cibao-Santiago with 15.5% more than the year 2017.

### 2015 - 2018

Of the airports that handle over a million passengers, Del Cibao Airoport registered in the year 2018 the biggest leap in growth with 15%, which represents an extra 200 thousand passengers compared to 2017.

| Table 5 – Dom. Rep. Pas      | senger traffic of busies | st airports of the Carib | bean 2015 - 2018 |               |
|------------------------------|--------------------------|--------------------------|------------------|---------------|
| Airports                     | 2015                     | 2016                     | 2017             | 2018          |
| San Juan, Puerto Rico        | 8,732,795                | 9,037,134                | 8,437,604        | 8,313,820     |
| Punta Cana, Rep. Dom.        | 6,348,822                | 6,845,667                | 7,264,912        | 7,838,732     |
| La Habana, Cuba              | 3,612,477                | 4,528,945                | 5,713,859        | Not available |
| Montego Bay, Jamaica         | Not available            | Not available            | 4,284,558        | 4,544,381     |
| Las Américas-JFPG, Rep. Dom. | 3,536,090                | 3,686,988                | 3,810,736        | 3,774,248     |
| Pointe a Pitre, Guadalupe    | Not available            | Not available            | 2,361,198        | 2,433,738     |
| Barbados                     | 1,966,789                | 2,086,209                | 2,172,603        | 2,197,721     |
| Trinidad y Tobago            | 2,036,372                | 1,942,810                | 1,881,807        | Not available |
| Del Cibao, Rep. Dom.         | 1,318,629                | 1,386,248                | 1,384,235        | 1,598,422     |