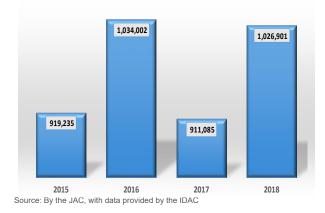

### 2015 - 2018

In the year 2018, 2,703,108 revenue passengers were transported between Europe and the Dominican Republic; this number represents 19% of the total amount. Since 2015, this market has been a growing one, averaging a 7% yearly increase in revenue passengers. Traditionally, the country that provided the most passengers to/from the Dominican Republic, has been Spain; passenger traffic of 622,681 in 2018. In the past few years though, that had not been the case. This was mainly due to the economic crisis of Spain in the years 2008-2014 in which revenue passenger traffic steadily declined 7% annually beginning in 2010. By the time 2014 arrived, this market started to recover and it currently ranks as the busiest European market to/from the Dominican Republic.

Source: By the JAC, with data provided by the  $\ensuremath{\mathsf{IDAC}}$ 

Also very important to mention is the growth shown by the Russian market. Aeroflot and Transaero, which were traditionally the busiest airlines connecting the Dominican Republic to Russia, had not renewed their O.P. and that caused a big drop to the market. Nord Wind and Rossiya, took over the market and fulfilled the demand that had been left unattended, therefor positioning this market as the 3rd busiest in Europe.