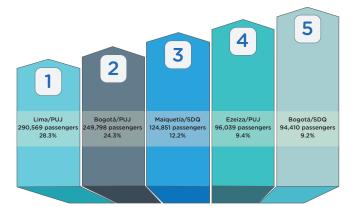

### **Busiest destinations/origin 2018**

The five destinations/origins seen in the table 9 are the busiest in all Dominican Republic and represent more than 40% of the total revenue passengers on international flights.. New York is overwhelmingly the biggest market, with about 2.5 million passengers carried to/from the Dominican Republic, mainly through the Las Américas, Del Cibao, Punta Cana and Puerto Plata airports.

The Toronto destination/origin, which is the 3rd busiest, showed the biggest airport concentration; over 70% of its revenue passengers go through the Punta Cana Airport.

| Market Intl.          | Airpo           | ort DR | Pax     | Prop. |
|-----------------------|-----------------|--------|---------|-------|
| New York 17%          |                 | SDQ    | 952,038 | 37.8% |
|                       | 2,516,216       | STI    | 950,773 | 37.8% |
| on the station of the | paxs            | PUJ    | 490,600 | 19.5% |
|                       |                 | POP    | 97,259  | 3.9%  |
| Miami-Florida 7%      |                 | SDQ    | 437,769 | 41.4% |
| AL                    | 1,056,524       | PUJ    | 380,963 | 36.1% |
|                       | paxs            | STI    | 128,807 | 12.2% |
|                       |                 | POP    | 107,017 | 10.1% |
| Toronto 6%            |                 | PUJ    | 629,363 | 72.2% |
| and the second        | 872,003<br>paxs | POP    | 185,304 | 21.3% |
|                       |                 | AZS    | 40,434  | 4.6%  |
| Tocumen 6%            | 840 625         | PUJ    | 425,144 | 51%   |
|                       | 840,625<br>paxs | SDQ    | 382,388 | 45%   |
|                       |                 | STI    | 33,087  | 4%    |
| Newark 5 %            |                 | PUJ    | 269,051 | 35.3% |
| The seal of the       | 762,814         | SDQ    | 214,881 | 28.2% |
|                       | paxs            | STI    | 213,850 | 28.0% |
|                       |                 | POP    | 65,010  | 8.5%  |

Table 9 - Dom. Rep.Market Share destinations/origins 2018

Source: By the JAC, with data provided by the IDAC