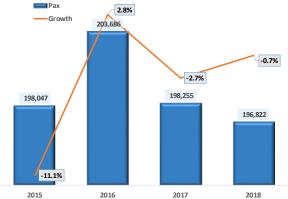

### La Romana Airport (LRM)

### 2015 - 2018

In the early 2000's La Romana Airport, steadily transported around 600 thousand passengers per year, but in the 2005 year, it began to show significant decline, to the point that it reached roughly 200 thousand yearly passengers, and to this day, it has stayed around that number, showing very little change. The mentioned decrease in revenue passengers can be attributed to numerous circumstances like, the exit of one of its busiest arilines, American Eagle, and the huge reduction of passengers from France, where in the early 2000's, the Dominican Republic had over 100 thousand passengers to/from France, number that has been reduced to a thousand in the year 2018.

Chart 11 - Dom. Rep. Passenger traffic - La Romana 2015 - 2018

Source: By the JAC, with data provided by the IDAC

### **Busiest airlines and flight stages**

A big part of the revenue passengers that the La Romana Airport handles are Italian residents, which accounted for roughly 40% of the total traffic in 2018.

The busiest airlines in the 2018 year were Neos y Blue Panorama, connecting the La Romana Airport to the cities of Rome and Milan mainly.

In the year 2018, this airport was connected to 22 different destinations by 19 different airlines (minimum 500 passengers).