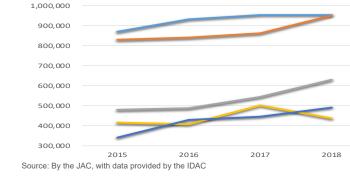

### Passenger Traffic 2015 - 2018

As can be seen in the Chart 2, revenue passenger traffic has shown a steady grow year after year. the growth of 5.25 in 2018 marked the 10th straight year of growth in the Dominican Republic.

n the 2015-2018 period, the registered growth has been between 5-7% annually in average, highlighted by the 2015 growth of 7.2%. In Absolut terms, the 2016 growth was the biggest with 802,108 additional passengers carried.

Chart 2 - Dom. Rep. Passenger traffic 2015 - 2018

Source: By the JAC, with data provided by the IDAC