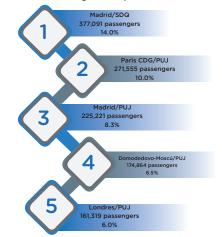

### **Busiest destinations/origin 2018**

The five destinations/origins seen in the table 9 are the busiest in all Dominican Republic and represent more than 40% of the total revenue passengers on international flights.. New York is overwhelmingly the biggest market, with about 2.5 million passengers carried to/from the Dominican Republic, mainly through the Las Américas, Del Cibao, Punta Cana and Puerto Plata airports.

The Toronto destination/origin, which is the 3rd busiest, showed the biggest airport concentration; over 70% of its revenue passengers go through the Punta Cana Airport.

| Market Intl.          | Airpo           | ort DR | Pax     | Prop. |
|-----------------------|-----------------|--------|---------|-------|
| New York 17%          |                 | SDQ    | 952,038 | 37.8% |
|                       | 2,516,216       | STI    | 950,773 | 37.8% |
| on the station of the | paxs            | PUJ    | 490,600 | 19.5% |
|                       |                 | POP    | 97,259  | 3.9%  |
| Miami-Florida 7%      |                 | SDQ    | 437,769 | 41.4% |
| AL                    | 1,056,524       | PUJ    | 380,963 | 36.1% |
|                       | paxs            | STI    | 128,807 | 12.2% |
|                       |                 | POP    | 107,017 | 10.1% |
| Toronto 6%            |                 | PUJ    | 629,363 | 72.2% |
| and the second        | 872,003<br>paxs | POP    | 185,304 | 21.3% |
|                       |                 | AZS    | 40,434  | 4.6%  |
| Tocumen 6%            | 840 625         | PUJ    | 425,144 | 51%   |
|                       | 840,625<br>paxs | SDQ    | 382,388 | 45%   |
|                       |                 | STI    | 33,087  | 4%    |
| Newark 5 %            |                 | PUJ    | 269,051 | 35.3% |
| The seal of the       | 762,814         | SDQ    | 214,881 | 28.2% |
|                       | paxs            | STI    | 213,850 | 28.0% |
|                       |                 | POP    | 65,010  | 8.5%  |

Table 9 - Dom. Rep.Market Share destinations/origins 2018

Source: By the JAC, with data provided by the IDAC