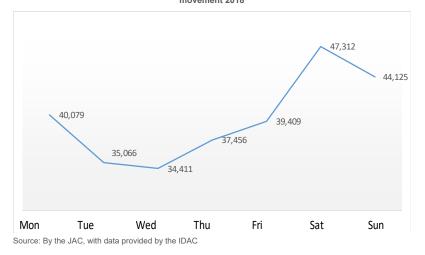

It is important to mention that almost 90% of its total passenger traffic is done on Fridays, Saturdays and Sundays, making the other 4 days almost non-existent.

Source: By the JAc, with data provided by the IDAC