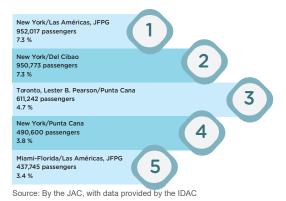

## Passenger traffic - Busiest flight stages 2015 - 2018

In the year 2018, in the Dominican Republic, 254 flight stages were operated (minimum 500 revenue passengers). The following chart shows the 4-year performance of the five busiest in reference to its revenue passenger traffic. the busiest destination, New York - JFK, makes an appearance in 3 of the 4 busiest, connecting the country through the Las Americas, Del Cibao and Punta Cana Airports, in that order. The first two with close to close to a million passengers carried each.

New York/Las Américas, JFPG

Toronto/Punta Cana

New York/Punta Cana

Chart 14 - Dom. Rep. Passenger traffic of busiest flight stages

2015 - 2018

New York/Del Cibao

Miami/Las Américas, JFPG

The fastest growing flight stages within the top 5 have been Toronto/Punta Cana and

New York/Punta Cana, both reflecting double digit yearly growth, in average, which accounts for 50 thousand additional yearly passengers.

Revenue passenger traffic on flight stages, in a more detailed manner can be seen in the annexes of this report.