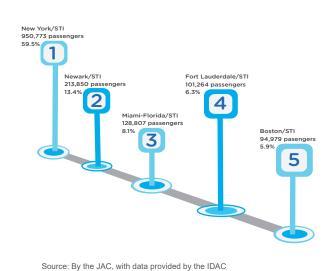

### **Busiest flight stages**

In the year 2018, 3 of the top 5 busiest scheduled flight stages connected the Dominican Republic with the city of New York, specifically, John F. Kennedy Airport, through the Las Américas, Del Cibao and Punta Cana airports.

The flight stages shown in the illustration 2, represent 27% of the total amount of passengers carried on the mentioned modality.

Extensive details on passenger traffic and variations of the year 2018 can be found in the annexes.

## Passenger traffic - Busiest flight stages 2015 - 2018

In the year 2018, in the Dominican Republic, 254 flight stages were operated (minimum 500 revenue passengers). The following chart shows the 4-year performance of the five busiest in reference to its revenue passenger traffic. the busiest destination, New York - JFK, makes an appearance in 3 of the 4 busiest, connecting the country through the Las Americas, Del Cibao and Punta Cana Airports, in that order. The first two with close to close to a million passengers carried each.