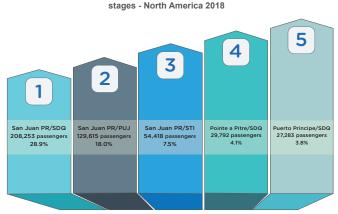

## Passenger traffic - Busiest flight stages 2015 - 2018

In the year 2018, in the Dominican Republic, 254 flight stages were operated (minimum 500 revenue passengers). The following chart shows the 4-year performance of the five busiest in reference to its revenue passenger traffic. the busiest destination, New York - JFK, makes an appearance in 3 of the 4 busiest, connecting the country through the Las Americas, Del Cibao and Punta Cana Airports, in that order. The first two with close to close to a million passengers carried each.

New York/Las Américas, JFPG

Toronto/Punta Cana

New York/Punta Cana

Chart 14 - Dom. Rep. Passenger traffic of busiest flight stages

2015 - 2018

New York/Del Cibao

Miami/Las Américas, JFPG

The fastest growing flight stages within the top 5 have been Toronto/Punta Cana and

New York/Punta Cana, both reflecting double digit yearly growth, in average, which accounts for 50 thousand additional yearly passengers.

Revenue passenger traffic on flight stages, in a more detailed manner can be seen in the annexes of this report.

### **Busiest flight stages**

The busiest flight stages between North America and the Dominican Republic connect the country to the cities of New York, Toronto and Miami, highlighted by New York,-JFK, in connection with Las Américas, Del Cibao and Punta Cana airports, equal to about 2.4 million passengers carried between the three.