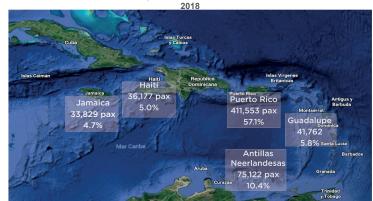

reason for its decline was the departure of





Pawa Dominicana in January 2018, which handled 25% of the total Caribbean market.

At the end of the 2018 year, JetBlue Airways informed that they would be ceasing operations in the flight stage San Juan PR/Del Cibao, which will further diminish the Caribbean market. On the bright side, Air Century and Seaborne has committed to supply this flight stage, using their smaller aircrafts.

### **Busiest countries**

In 2018, almost 60% of the total revenue passengers to/from the Caribbean came from Puerto Rico (411,553 pax), followed by the Dutch Caribbean (Saint Marteen, Curacao, Aruba and Bonaire) with 75,122 revenue passengers, which represents 10% of the whole market. Illustration 33 - Dom. Rep. Busiest countries/territories - The Caribbean



Source: By the JAC, with data provided by the IDAC





### **Busiest airlines**

Passenger traffic distribution among the airlines connecting the Caribbean to the Dominican Republic is quite unusual. JetBlue is the busiest with close to 50% of the total passenger traffic (355,793), then there's 20 other airlines that carried at least 5 thousand passengers, among them are 3 based in the Dominican Republic, Air Century, Sky High y SAP.

## **Busiest flight stages**

The five flight stages listed in the illustration 35 were the busiest between the Dominican Republic and he Caribbean in the 2018 year; they represent 62% of the whole market. The Isla Verde-San Juan Airport stands out, in connection with Las Américas JFPG, Punta Cana and Del Cibao airports, accounting for close to 400 thousan