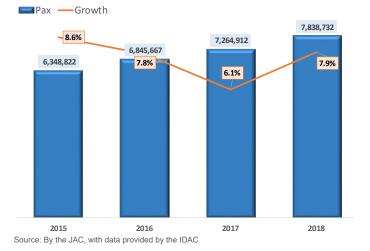

### Passenger Traffic 2015 - 2018

As can be seen in the Chart 2, revenue passenger traffic has shown a steady grow year after year. the growth of 5.25 in 2018 marked the 10th straight year of growth in the Dominican Republic.

n the 2015-2018 period, the registered growth has been between 5-7% annually in average, highlighted by the 2015 growth of 7.2%. In Absolut terms, the 2016 growth was the biggest with 802,108 additional passengers carried.

Source: By the JAC, with data provided by the IDAC

All 12 months of the 2018 year registered growth in passenger traffic, compared to the numbers of 2017. this marks a 15 month streak of growth, which began in October of 2017.

The fastest growing months in 2018 were march with 9.4%, mostly due to Holy week vacations, and September, which can be attributed to the recovery of the month, given the tropical storms, Irma and Maria, that tormented the Caribbean in September 2017.