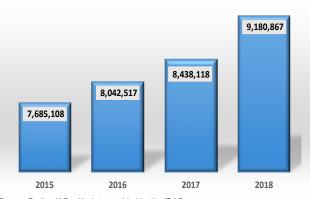

### 2015 - 2018

In the 2018 year, 63% (9,180,867) of the total amount of passengers carried connected the Dominican Republic to North America, placing it as the busiest in the world. In the last 4 years, it has shown a steady growth of about 9'% per year, which accounts to over 700 thousand additional passengers every year. Chart 16 - Dom. Rep.. Passenger traffic - North America 2015 - 2018