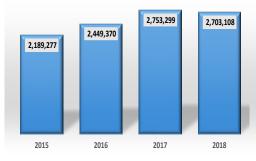

### 2015 - 2018

In the year 2018, 2,703,108 revenue passengers were transported between Europe and the Dominican Republic; this number represents 19% of the total amount. Since 2015, this market has been a growing one, averaging a 7% yearly increase in revenue passengers. Traditionally, the country that provided the most passengers to/from the Dominican Republic, has been Spain; passenger traffic of 622,681 in 2018. In the past few years though, that had not been the case. This was mainly due to the economic crisis of Spain in the years 2008-2014 in which revenue passenger traffic steadily declined 7% annually beginning in 2010. By the time 2014 arrived, this market started to recover and it currently ranks as the busiest European market to/from the Dominican Republic.

Source: By the JAC, with data provided by the  $\ensuremath{\mathsf{IDAC}}$ 

Also very important to mention is the growth shown by the Russian market. Aeroflot and Transaero, which were traditionally the busiest airlines connecting the Dominican Republic to Russia, had not renewed their O.P. and that caused a big drop to the market. Nord Wind and Rossiya, took over the market and fulfilled the demand that had been left unattended, therefor positioning this market as the 3rd busiest in Europe.