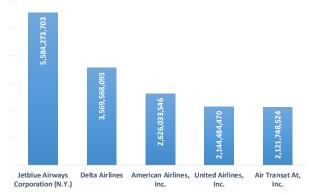

### **Fastest growing airlines**

As already been mentioned, JetBlue Airways is the busiest airline in the Dominican Republic, and as can be seen in the table 10, it is also the fastest growing, in Absolut terms, with close to 300 thousand additional passengers carried, compared to the 2017 year. 60% of its total revenue passengers connect the country to New York, through the Punta Cana, Las Américas, Santiago, Puerto Plata and La Romana airports.

Eurowings is an airline based in Germany, and the 5th fastest growing airline in flights to/from the Dominican Republic. After obtaining its O.P. in the year 2017, it increased

| Airlines with growth                            | 2017      | 2018      | Variation |
|-------------------------------------------------|-----------|-----------|-----------|
| Jetblue Airways Corporation (N.Y.)              | 2,413,802 | 2,705,706 | 291,904   |
| Swift Air Llc                                   | 74,186    | 184,944   | 110,758   |
| American Airlines, Inc.                         | 1,416,561 | 1,521,072 | 104,511   |
| Southwest Airlines Co.                          | 313,980   | 387,714   | 73,734    |
| Eurowings                                       | 145,578   | 214,830   | 69,252    |
| Aerovias Del Continente Americano, S.A./Avianca | 243,833   | 310,213   | 66,380    |
| Spirit Airlines, Inc.                           | 208,956   | 268,692   | 59,736    |
| Aerovias De Mexico, S.A.                        | -         | 59,469    | 59,469    |
| Air Canada                                      | 234,004   | 292,179   | 58,175    |
| Delta Airlines                                  | 1,401,429 | 1,456,138 | 54,709    |
| Sunwing Airlines, Inc.                          | 519,905   | 560,017   | 40,112    |
| United Airlines, Inc.                           | 792,158   | 828,885   | 36,727    |
| Copa Airlines                                   | 675,196   | 710,297   | 35,101    |
| Nord Wind                                       | 59,315    | 92,803    | 33,488    |
| Miami Air International, Inc.                   | 10,242    | 42,986    | 32,744    |

Table 10 - Dom, Rep. Fastest growing airlines 2017 - 2018

Source: By the JAC, with data provided by the IDAC

its flight frequency 40% in the year 2018, mainly towards the cities of Cologne, Dusseldorf and Munich.