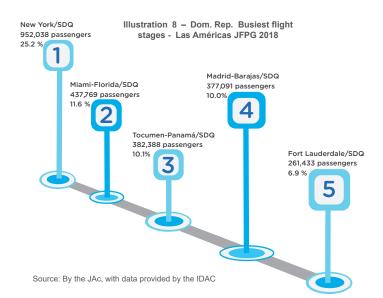

### **Busiest flight stages**

Regarding flight stages, a considerable concentration is apparent towards the Florida and New York State destinations. 45% of the total revenue passenger traffic to/from the Las Americas Airport connects it with the mentioned US states, mainly the JFK, Miami and Ft. Lauderdale airports.

it's also important to mention the traffic activiy between the Americas Airport and Canrtal America and Europe, specifically Panama and Spain, over 700 thousand passengers carried between them.

### **Busiest destinations/origin 2018**

The five destinations/origins seen in the table 9 are the busiest in all Dominican Republic and represent more than 40% of the total revenue passengers on international flights.. New York is overwhelmingly the biggest market, with about 2.5 million passengers carried to/from the Dominican Republic, mainly through the Las Américas, Del Cibao, Punta Cana and Puerto Plata airports.

The Toronto destination/origin, which is the 3rd busiest, showed the biggest airport concentration; over 70% of its revenue passengers go through the Punta Cana Airport.

| Market Intl.          | Airpo           | ort DR | Pax     | Prop. |
|-----------------------|-----------------|--------|---------|-------|
| New York 17%          |                 | SDQ    | 952,038 | 37.8% |
|                       | 2,516,216       | STI    | 950,773 | 37.8% |
| on the station of the | paxs            | PUJ    | 490,600 | 19.5% |
|                       |                 | POP    | 97,259  | 3.9%  |
| Miami-Florida 7%      |                 | SDQ    | 437,769 | 41.4% |
| AL                    | 1,056,524       | PUJ    | 380,963 | 36.1% |
|                       | paxs            | STI    | 128,807 | 12.2% |
|                       |                 | POP    | 107,017 | 10.1% |
| Toronto 6%            |                 | PUJ    | 629,363 | 72.2% |
| and the second        | 872,003<br>paxs | POP    | 185,304 | 21.3% |
|                       |                 | AZS    | 40,434  | 4.6%  |
| Tocumen 6%            | 840 625         | PUJ    | 425,144 | 51%   |
|                       | 840,625<br>paxs | SDQ    | 382,388 | 45%   |
|                       |                 | STI    | 33,087  | 4%    |
| Newark 5 %            |                 | PUJ    | 269,051 | 35.3% |
| The seal of the       | 762,814         | SDQ    | 214,881 | 28.2% |
|                       | paxs            | STI    | 213,850 | 28.0% |
|                       |                 | POP    | 65,010  | 8.5%  |