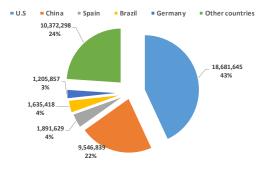

. the mentioned recover (5.8%) was +7.1 points more than the 2017 variation(-1.3%.





Source: By the JAC, with data provided by General Directorate of Customs



Las Américas Santiago = Punta Cana Puerto Plata Otros



Source: By the JAC, with data provided by General Directorate of Customs

### Airports

99% of the imports to the Dominican Republic in the 2018 year were through the Las Américas, Del Cibao and Punta Cana; Las Americas excelled carrying over 25 million Kg. on imports, which accounts for more than half of the total amount.

## **Origin country**

The majority of the imported goods to the Dominican Republic in the 2018 year came from North America or Asia, specifically the USA, 18,681,645 Kg, and China, 9,546,839 Kg. the mentioned imports accounted for 65% of the total.





Source: By the JAC, with data provided by General Directorate of Customs

## Imported goods

Machinery and appliances are the most imported products, by air, to the Dominican Republic, both FOB-wise (US\$806,290,488) and weight-wise (13,435,975 kg.). Chemical Industry products are the 3rd most imported to the Dominican Republic in regards o weight, but its's the most expensive imported product among the top 5 listed below with an average value of US\$105/KG.

|                                     | Load (Kg)  | FOB value   | V. FOB/KG |  |  |
|-------------------------------------|------------|-------------|-----------|--|--|
| Machines and Apparatus              | 13,435,975 | 806,290,488 | 60.0      |  |  |
| Plastics                            | 4,475,465  | 96,081,902  | 21.5      |