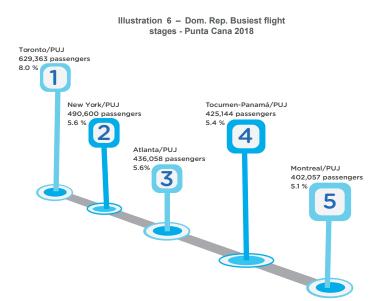

## **Busiest flight stages**

Source: By the JAC, with data provided by the IDAC

The 5 busiest flight stages to/from the Punta Cana Airport connect it to North America and Central America, specifically to the USA, Canada and Panama.

this top 5 represent 30% of the total revenue passenger traffic of the Punta Cana Airport.