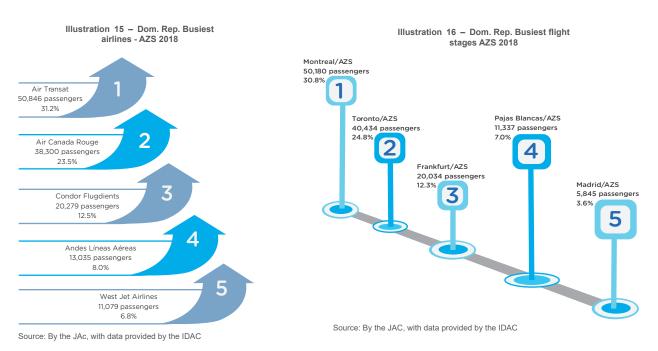

### **Busiest airlines and frlight stages**

In the 2018 year, 65% of the total revenue passenger traffic connected the El Catey Airport to Canada. The airlines based in Canada, Air Transat, Air Canada Rouge and West Jet, were the busiest, responsible for 63% of the total passengers carried by the Catey Airport. In reference to flight stages, the Montreal and Toronto airports lead the way with 50,180 y 40,434 passengers carried to/from the Catey Airport, respectively.

Even though this airport is dominated by the Canadian market, it's important to mention the 13 thousand passengers from the Cordoba Airport, in Argentina. This number positioned this flight stage as el Catey's fourth busiest, run by Andes Lineas Aereas.

In the year 2018, this airport was connected to 16 different destinations by 11 different airlines (minimum 500 passengers).

Chart 12 - Rep. Dom. Passenger traffic - El Catey 2015 - 2018