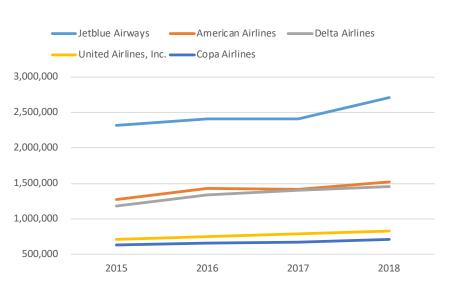

### Busiest Airlines 2015 - 2018

In the chart below, we can see the performance of the five busiest airlines, in regards to revenue passenger traffic, in the last 4 years (2015-2018). Delta Airlines has been the fastest growing, in average by a 7% yearly rate; this number equates to 100 thousand additional passengers per year.

Numbers on revenue passenger traffic according to Airlines can be seen in a more detail manner in the annexes if this report.

Chart 15 - Dom. Rep. Passenger traffic - Busiest airlines 2015 - 2018

Source: By the JAC, with data provided by the IDAC