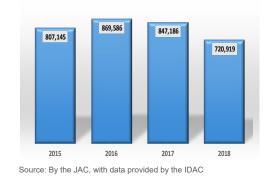

### Passenger Traffic 2015 - 2018

As can be seen in the Chart 2, revenue passenger traffic has shown a steady grow year after year. the growth of 5.25 in 2018 marked the 10th straight year of growth in the Dominican Republic.

n the 2015-2018 period, the registered growth has been between 5-7% annually in average, highlighted by the 2015 growth of 7.2%. In Absolut terms, the 2016 growth was the biggest with 802,108 additional passengers carried.