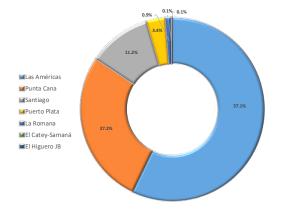

## Passenger traffic by airports

The Dominican Republic has 8 international airports, 7 of which are active. In 2018, Punta Cana continued to be the busiest in the country, responsible of 54% of the total revenue passenger traffic, 7,838,732 passengers carried. It was as well, the fastest growing airport, in absolute terms, reporting 573,820 additional passengers carried, compared to 2017.

| Airports           | 2017       | 2018       | Abs. Var. | Rel. Var. |
|--------------------|------------|------------|-----------|-----------|
| Punta Cana         | 7,264,912  | 7,838,732  | 573,820   | 7.9%      |
| Las Américas, JFPG | 3,810,736  | 3,774,248  | -36,488   | -1.0%     |
| Del Cibao          | 1,384,235  | 1,598,422  | 214,187   | 15.5%     |
| Puerto Plata       | 945,441    | 869,933    | -75,508   | -8.0%     |
| La Romana          | 198,255    | 196,822    | -1,433    | -0.7%     |
| El Catey, Samaná   | 134,498    | 162,749    | 28,251    | 21.0%     |
| El Higüero         | 32,474     | 47,762     | 15,288    | 47.1%     |
| Total              | 13,770,551 | 14,488,668 | 718,117   | 5.2%      |

Table 4 - Dom. Rep. Passenger traffic - Airports

Source: By the JAc, with data provided by the IDAC

The Las Americas Airport is the second busiest of the Dominican Republic, but in the year 2018, it reflected a reduction of -1% in revenue passenger traffic. This can be attributed to the suspension of Pawa Dominicana, which was the fifth busiest airlines in Las Americas airport in the 2017 year. In reference to growth, The Higüero (47%) y The Catey-Samaná (21%) were the most distinguished, which accounted for 15 and 28 thousand additional passengers, respectively.