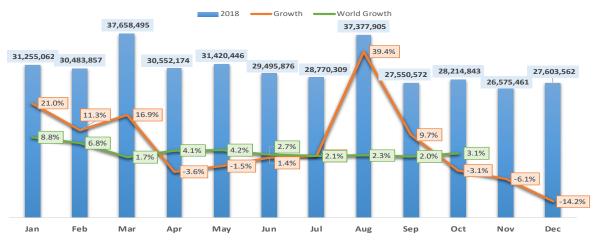

### Passenger Traffic 2015 - 2018

As can be seen in the Chart 2, revenue passenger traffic has shown a steady grow year after year. the growth of 5.25 in 2018 marked the 10th straight year of growth in the Dominican Republic.

n the 2015-2018 period, the registered growth has been between 5-7% annually in average, highlighted by the 2015 growth of 7.2%. In Absolut terms, the 2016 growth was the biggest with 802,108 additional passengers carried.

Source: By the JAC, with data provided by the IDAC

All 12 months of the 2018 year registered growth in passenger traffic, compared to the numbers of 2017. this marks a 15 month streak of growth, which began in October of 2017.

The fastest growing months in 2018 were march with 9.4%, mostly due to Holy week vacations, and September, which can be attributed to the recovery of the month, given the tropical storms, Irma and Maria, that tormented the Caribbean in September 2017.