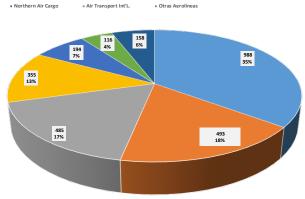

## **Busiest flight stages**

The 5 busiest flight stages on non-charter flights can be seen in the illustration 4. All 5 of them connect the Dominican Republic to Europe, which is expected, given the fact that 54% of the total amount of passengers carried on charter flights, connect the country to Europe. the destinations that stand out are Russia and England, through the Vnúkovo y Sheremetyevo (both in Moscow) and London and Manchester.

Punta Cana Airport is responsible of transporting 80% of the total amount of revenue passengers on non-scheduled flights.

| 1 | Illustration 4 – Dom. Rep. Busiest flight<br>stages on charter flights 2018<br>Vnúkovo-Moscú/Punta Cana<br>105,318 passengers<br>7.3 % |  |
|---|----------------------------------------------------------------------------------------------------------------------------------------|--|
|   | 2 Londres-Gatwick/Punta Cana<br>79,433 passengers<br>5.5 %                                                                             |  |
| 3 | Zurich/Punta Cana<br>70,691 passengers<br>4.9 %                                                                                        |  |
|   | Anchester/Punta Cana<br>69,796 passengers<br>4.8 %                                                                                     |  |
| 5 | Sheremetyevo-Moscú/Punta Cana<br>55,855 passengers<br>3.9 %                                                                            |  |