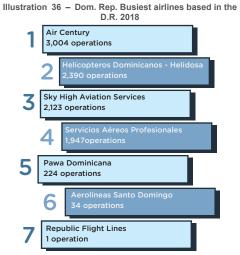

### Airlines based in the Dominican Republic 2018

After the suspension of Pawa Dominicana in January of the 2018 year, Air Century, Sky High and SAP took over as the busiest airlines based n the Dominican Republic. All three reflected significant growths in the year 2018, Air Century and SAP doubling its passengers carried and Sky High, quadrupling there's.

In the year 2018, Air Century and SAP, connected the Dominican Republic mostly to Puerto Principe, Haiti, whereas Sky High focused mainly on the operations towards the Dutch Caribbean.

Despite the noticeable increase shown by the three busiest airlines based in the Dominican Republic, they still have not reached the levels in revenue passengers by Pawa Dominicana in the recent past. Illustration 20 - Dom. Rep. Airlines Based in the D.R. 2018