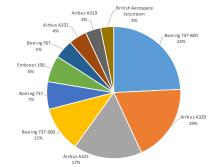

### Passenger Traffic 2015 - 2018

As can be seen in the Chart 2, revenue passenger traffic has shown a steady grow year after year. the growth of 5.25 in 2018 marked the 10th straight year of growth in the Dominican Republic.

n the 2015-2018 period, the registered growth has been between 5-7% annually in average, highlighted by the 2015 growth of 7.2%. In Absolut terms, the 2016 growth was the biggest with 802,108 additional passengers carried.

The fastest growing months in 2018 were march with 9.4%, mostly due to Holy week vacations, and September, which can be attributed to the recovery of the month, given the tropical storms, Irma and Maria, that tormented the Caribbean in September 2017.