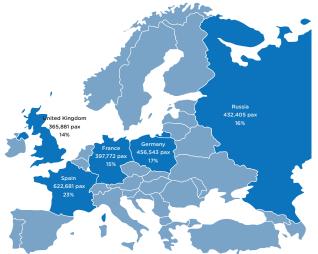

### **Busiest countries**

84% of the total revenue passengers between the Dominican Republic and Europe come from the five countries listed in the illustration 24, highlighted by Spain with 23%, followed by Germany and Russia with 17 and 16%, respectively.

Source: By the JAC, with data provided by the IDAC