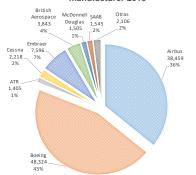

### Passenger Traffic 2015 - 2018

As can be seen in the Chart 2, revenue passenger traffic has shown a steady grow year after year. the growth of 5.25 in 2018 marked the 10th straight year of growth in the Dominican Republic.

n the 2015-2018 period, the registered growth has been between 5-7% annually in average, highlighted by the 2015 growth of 7.2%. In Absolut terms, the 2016 growth was the biggest with 802,108 additional passengers carried.