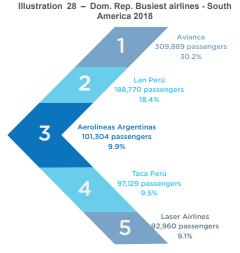

Republic, in the year 2018, showed a positive recovery, after a big fall in the previous 2017.

In the 2018 year, there were 1,026,901 carried (7% of the total), placing this market as the 3rd busiest in the world in flights to/from the Dominican Republic



### **Principales países**

Illustration 27 - Dom. Rep. Busiest countries - South America 2018

34% of the revenue passengers between the Dominican Republic and South America come from Colombia (344,923).

Interestingly enough, the Colombian market has not always been the busiest, in fact, in the years 2015-2016, Venezuela led the South American region in passengers carried to the Dominican Republic, and in the 2017 year, Peru. It must be mentioned that Colombia and Peru have established themselves as important hubs in South America.





Source: By the JAC, with data provided by the IDAC

### **Busiest airlines**

In the 2018 year, Avianca and Lan Perú were the busiest airlines connecting revenue passengers between South America and the Dominican Republic, with almost half of the total market. Notwithstanding, Aerolíneas Argentinas, Taca Perú and Laser also registered significant numbers, all with around 100 thousand passengers carried each.

Source: By the JAC, with data provided by the IDAC

### **Busiest flight stages**

As can be seen in the illustration 29, the South American market, in regards to flight stages, showed in the 2018 year a positive diversity. The top five flight stages connect the Dominican Republic to 4 different countries (Peru, Colombia, Venezuela and Argentina); Highlighted by the Lima/Punta Can