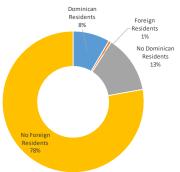

## **Busiest airlines and flight stages**

95% of the total revenue passengers handled by Del Cibao Airport connected the country to the USA and 66% are of Dominican nationality (53% non-residents and 13% residents).