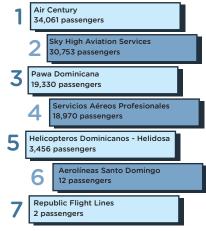

### Airlines based in the Dominican Republic 2018

After the suspension of Pawa Dominicana in January of the 2018 year, Air Century, Sky High and SAP took over as the busiest airlines based n the Dominican Republic. All three reflected significant growths in the year 2018, Air Century and SAP doubling its passengers carried and Sky High, quadrupling there's.

In the year 2018, Air Century and SAP, connected the Dominican Republic mostly to Puerto Principe, Haiti, whereas Sky High focused mainly on the operations towards the Dutch Caribbean.

Despite the noticeable increase shown by the three busiest airlines based in the Dominican Republic, they still have not reached the levels in revenue passengers by Pawa Dominicana in the recent past. Illustration 20 - Dom. Rep. Airlines Based in the D.R. 2018