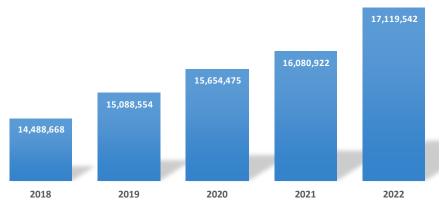

In the Dominican Republic, there were 6,568,888 tourist arriving to the Dominican Republic, 381,346 more than in 2017, representing a relative growth of 6.16%; there was a total passenger traffic of 14,488,688, both on arriving and departing flights. These figures reflect a shared vision of the public and private sector, materialized by working as one unit, focused on the achievement of common goals that attribute to the growth of the nation and the well-being of each and every citizen. After two years heading the Civil Aviation Board of the Dominican Republic (JAC), we have witnessed a significant growth in the air transport sector in the Dominican Republic, due to the institutional strengthening and the increase in air connectivity, which reflected a rapid growth in the number of passengers.

### Passengers carried:

- In the year 2018, revenue traffic of ,217,136 passengers was reported on arriving flights and ,271,532 on departing flights, for a total of 14,488,688 passengers. These figures represent an absolute and relative growth of 18,117 and 5.2%, respectively, compared to the 2017 year.
- 90% (13,046,715) of the revenue passengers to/from the Dominican Republic were transported on air carriers on scheduled commercial flights and the remaining 10% (1,441,953) on non-scheduled flights.