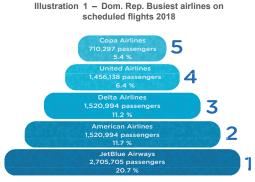

### **Busiest Airlines**

The 5 busiest airlines on scheduled flights represent 55% of the total amount of passengers carried in the mentioned modality. 4 of the top 5 airlines are based in the United States (JetBlue, American, Delta y United) and represent about half of the total passenger traffic on scheduled revenue flights.

### **Busiest flight stages**

In the year 2018, 3 of the top 5 busiest scheduled flight stages connected the Dominican Republic with the city of New York, specifically, John F. Kennedy Airport, through the Las Américas, Del Cibao and Punta Cana airports.

The flight stages shown in the illustration 2, represent 27% of the total amount of passengers carried on the mentioned modality.

Extensive details on passenger traffic and variations of the year 2018 can be found in the annexes.