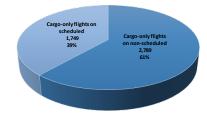

## Passenger traffic on scheduled and non-scheduled flights

In 2018, 90% of the revenue passengers on international-commercial flights were on scheduled flights with 13,046,715. The remaining 10%, were on non-scheduled flight, 1,441,953.