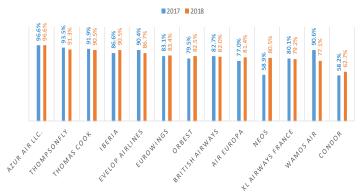

## **Busiest airlines**

4

The five airlines cited in the illustration 3 were the busiest in the 2018 on non-scheduled flights and accounted for about 50% of its total amount of passengers carried. Tui Airways Limited (Thomsonfly), which is the biggest charter airline in the world, has historically been one of the busiest charter airlines in the Dominican Republic, in the year 2018, it transported 238,357 revenue passengers, number that represented 17% of the total on charter flights. We must mention Sunwing, which is the fourth busiest charter airline in the Dominican Republic, even though they have an O.P.

Source: By the JAc, with data provided by the IDAC