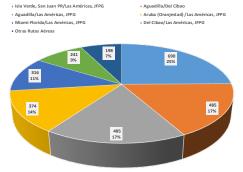

### **Busiest destinations/origin 2018**

The five destinations/origins seen in the table 9 are the busiest in all Dominican Republic and represent more than 40% of the total revenue passengers on international flights.. New York is overwhelmingly the biggest market, with about 2.5 million passengers carried to/from the Dominican Republic, mainly through the Las Américas, Del Cibao, Punta Cana and Puerto Plata airports.

The Toronto destination/origin, which is the 3rd busiest, showed the biggest airport concentration; over 70% of its revenue passengers go through the Punta Cana Airport.

| Market Intl.          | Airpo           | ort DR | Pax     | Prop. |
|-----------------------|-----------------|--------|---------|-------|
| New York 17%          |                 | SDQ    | 952,038 | 37.8% |
|                       | 2,516,216       | STI    | 950,773 | 37.8% |
| on the station of the | paxs            | PUJ    | 490,600 | 19.5% |
|                       |                 | POP    | 97,259  | 3.9%  |
| Miami-Florida 7%      |                 | SDQ    | 437,769 | 41.4% |
| AL                    | 1,056,524       | PUJ    | 380,963 | 36.1% |
|                       | paxs            | STI    | 128,807 | 12.2% |
|                       |                 | POP    | 107,017 | 10.1% |
| Toronto 6%            |                 | PUJ    | 629,363 | 72.2% |
| and the second        | 872,003<br>paxs | POP    | 185,304 | 21.3% |
|                       |                 | AZS    | 40,434  | 4.6%  |
| Tocumen 6%            | 840 625         | PUJ    | 425,144 | 51%   |
|                       | 840,625<br>paxs | SDQ    | 382,388 | 45%   |
|                       |                 | STI    | 33,087  | 4%    |
| Newark 5 %            |                 | PUJ    | 269,051 | 35.3% |
| The seal of the       | 762,814         | SDQ    | 214,881 | 28.2% |
|                       | paxs            | STI    | 213,850 | 28.0% |
|                       |                 | POP    | 65,010  | 8.5%  |

Table 9 - Dom. Rep.Market Share destinations/origins 2018

Source: By the JAC, with data provided by the IDAC