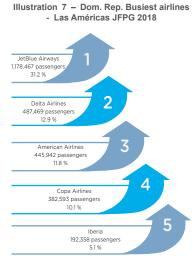

### **Busiest Airlines**

The five busiest airlines in the Americas Airport are shown in the illustration 7. JetBlue Airways leads the way with 1,178,467 passengers carried, doubling the number registered by the airline in 2nd place, Delta Airlines.

The airlines shown represent more than 70% of the total revenue passenger traffic handled by The Americas Airport.