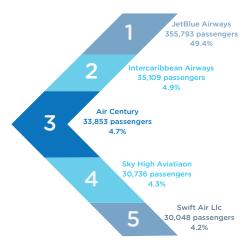

### **Busiest airlines**

The five airlines shown in the illustration 22 are responsible of 75% of the total North American market.

JetBlue and American lead the way regarding the ones based in the USA with 2.3 y 1.5 million passengers carried, respectively, whereas Air Transat led the ones based in Canada.