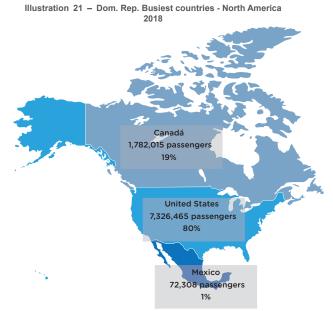

### **Busiest countries**

7.3 million Passengers come from the USA, which represent 80% of the total amount from North America. Followed by 1.8 million from Canada, 19%, and lastly, Mexico with around 70 thousand.

It's important to mention that even though the Mexican market is the smallest, in the 2018 year, it was the fastest growing, at a 50% rate compared to the 2017 year. Highlighted by the launching of the Mexico City/Punta Cana flight stage, late in the year 2018, by Aerolitoral.