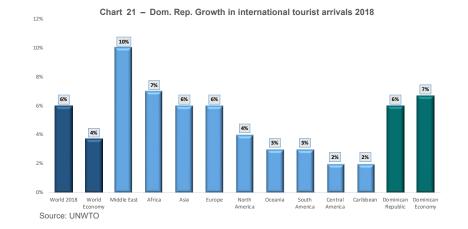

### Indicators:

- Passenger traffic, measured by RPK, grew by +3% in 2018. The mentioned growth represented a considerable deceleration, compared to the 2017 year, which grew at a 9% rate.
- Freight traffic, measured by FTK, grew by 6%. This number represented an acceleration in growth, compared to the 2017 year, which grew at a 1.7% rate.
- The passenger load factor reached 79% in the 2018 year (busiest airlines to/from the Dominican Republic), -3 percentage points lower than the LF recorded world wide of 82%.
- Among the international airports of the Dominican Republic with at least a million passengers carried in the year 2018 (Punta Cana, Las Americas and Del Cibao), all of them showed improvement in OTP, compared to the previous 2017 year, highlighted by the Punta Cana Airport with a 79.5% OTP.