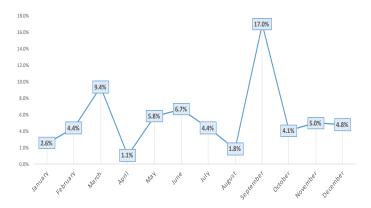

#### Chart 1 - Dom. Rep. Monthly Relative Growth 2017 - 2018

Source: By the JAC, with data provided by the IDAC

2

Source: By the JAC, with data provided by the IDAC

All 12 months of the 2018 year registered growth in passenger traffic, compared to the numbers of 2017. this marks a 15 month streak of growth, which began in October of 2017.

The fastest growing months in 2018 were march with 9.4%, mostly due to Holy week vacations, and September, which can be attributed to the recovery of the month, given the tropical storms, Irma and Maria, that tormented the Caribbean in September 2017.