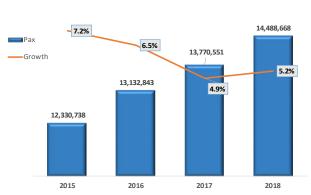

### Passenger Traffic 2015 - 2018

As can be seen in the Chart 2, revenue passenger traffic has shown a steady grow year after year. the growth of 5.25 in 2018 marked the 10th straight year of growth in the Dominican Republic.

n the 2015-2018 period, the registered growth has been between 5-7% annually in average, highlighted by the 2015 growth of 7.2%. In Absolut terms, the 2016 growth was the biggest with 802,108 additional passengers carried.

| Table 2 – Dom. Rep. Monthy passenger<br>traffic 2017 - 2018 |            |            |           |  |  |
|-------------------------------------------------------------|------------|------------|-----------|--|--|
| Months 2018                                                 | 2017       | 2018       | Abs. Var. |  |  |
| January                                                     | 1,303,779  | 1,337,234  | 33,455    |  |  |
| February                                                    | 1,154,596  | 1,205,051  | 50,455    |  |  |
| March                                                       | 1,281,898  | 1,401,846  | 119,948   |  |  |
| April                                                       | 1,256,472  | 1,269,718  | 13,246    |  |  |
| Мау                                                         | 1,063,599  | 1,125,519  | 61,920    |  |  |
| June                                                        | 1,158,377  | 1,235,764  | 77,387    |  |  |
| July                                                        | 1,385,955  | 1,446,765  | 60,810    |  |  |
| August                                                      | 1,247,642  | 1,270,630  | 22,988    |  |  |
| September                                                   | 779,110    | 911,561    | 132,451   |  |  |
| October                                                     | 903,788    | 940,431    | 36,643    |  |  |
| November                                                    | 999,244    | 1,048,985  | 49,741    |  |  |
| December                                                    | 1,236,091  | 1,295,164  | 59,073    |  |  |
| Total                                                       | 13,770,551 | 14,488,668 | 718,117   |  |  |

Source: By the JAC, with data provided by the IDAC

All 12 months of the 2018 year registered growth in passenger traffic, compared to the numbers of 2017. this marks a 15 month streak of growth, which began in October of 2017.

The fastest growing months in 2018 were march with 9.4%, mostly due to Holy week vacations, and September, which can be attributed to the recovery of the month, given the tropical storms, Irma and Maria, that tormented the Caribbean in September 2017.

Chart 2 - Dom. Rep. Passenger traffic 2015 - 2018

Source: By the JAC, with data provided by the IDAC