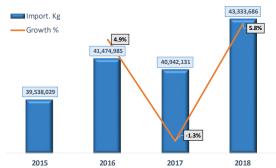

### Freight traffic:

- In 2018, 83,313,952 kg. of air cargo was transported on exports (8.5% growth) and 43,333,686 kg. on imports (5.8% growth).
- 70% of the freight traffic on exports from the Dominican Republic in 2018 were products from the vegetable kingdom, meanwhile in imports, around 20 million kg. of air cargo were machinery and appliances.