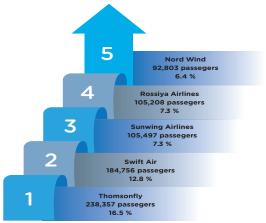

## **Busiest airlines**

4

The five airlines cited in the illustration 3 were the busiest in the 2018 on non-scheduled flights and accounted for about 50% of its total amount of passengers carried. Tui Airways Limited (Thomsonfly), which is the biggest charter airline in the world, has historically been one of the busiest charter airlines in the Dominican Republic, in the year 2018, it transported 238,357 revenue passengers, number that represented 17% of the total on charter flights. We must mention Sunwing, which is the fourth busiest charter airline in the Dominican Republic, even though they have an O.P.

### **Fastest decreasing airlines**

Four of the top five decreasing airlines, ceased operations indefinitely (Pawa, Air Berlin, Xtra and Aserca), either in the 2017 or 2018 year. The only true decreasing airline in the top 5 is de Azur Air, which can be attributed to the emergence of other airlines based in Russia, like Nord Wind, Rossiya, I Fly and IrAero, all of which operate in the same flight stages. Table 11 - Dom. Rep. Fastest decreasing airlines 2017 - 2018