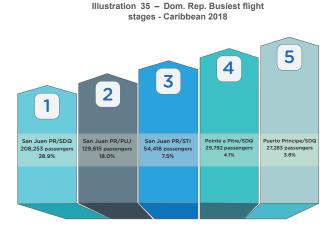

## **Busiest flight stages**

The 5 busiest flight stages on non-charter flights can be seen in the illustration 4. All 5 of them connect the Dominican Republic to Europe, which is expected, given the fact that 54% of the total amount of passengers carried on charter flights, connect the country to Europe. the destinations that stand out are Russia and England, through the Vnúkovo y Sheremetyevo (both in Moscow) and London and Manchester.

Punta Cana Airport is responsible of transporting 80% of the total amount of revenue passengers on non-scheduled flights.

| 1 | Illustration 4 – Dom. Rep. Busiest flight<br>stages on charter flights 2018<br>Vnúkovo-Moscú/Punta Cana<br>105,318 passengers<br>7.3 % |  |
|---|----------------------------------------------------------------------------------------------------------------------------------------|--|
|   | 2 Londres-Gatwick/Punta Cana<br>79,433 passengers<br>5.5 %                                                                             |  |
| 3 | Zurich/Punta Cana<br>70,691 passengers<br>4.9 %                                                                                        |  |
|   | Anchester/Punta Cana<br>69,796 passengers<br>4.8 %                                                                                     |  |
| 5 | Sheremetyevo-Moscú/Punta Cana<br>55,855 passengers<br>3.9 %                                                                            |  |